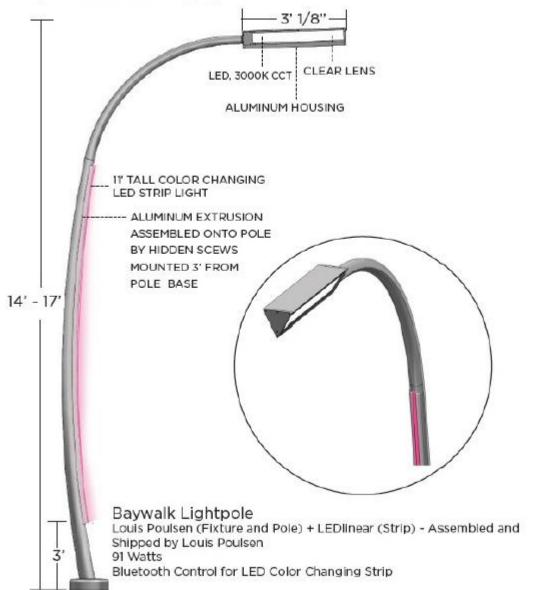

#### First Presbyterian Church Baywalk Design

**Prepared For:** 

#### **City of Miami**

Office of Capital Improvements 444 SW 2<sup>nd</sup> Avenue, 4<sup>th</sup> Floor Miami, FL 33130

**Prepared By:** 



COASTAL SYSTEMS INTERNATIONAL, INC. 464 South Dixie Highway • Coral Gables, Florida 33146 Tel: (305) 661-3655 • Fax: (305) 661-1914

JuNE 22th, 2022



### First Presbyterian Church Site Location Map





#### **PROJECT DESIGN COMPONENTS:**

- CONNECTION BETWEEN BAYWALKS
- DDA STANDARD DESIGN
- PARKING LOT SPACES TO REMAIN
- PROJECT BEHIND THE MEAN HIGH WATER LINE













PAVERS ARE RUNNING BOND PARALLEL WITH THE SHORELINE.



Baywalk & Riverwalk Lightpoles



#### RUNNING BOND PATTERN DETAIL SCALE: NTS



# ANY QUESTIONS?