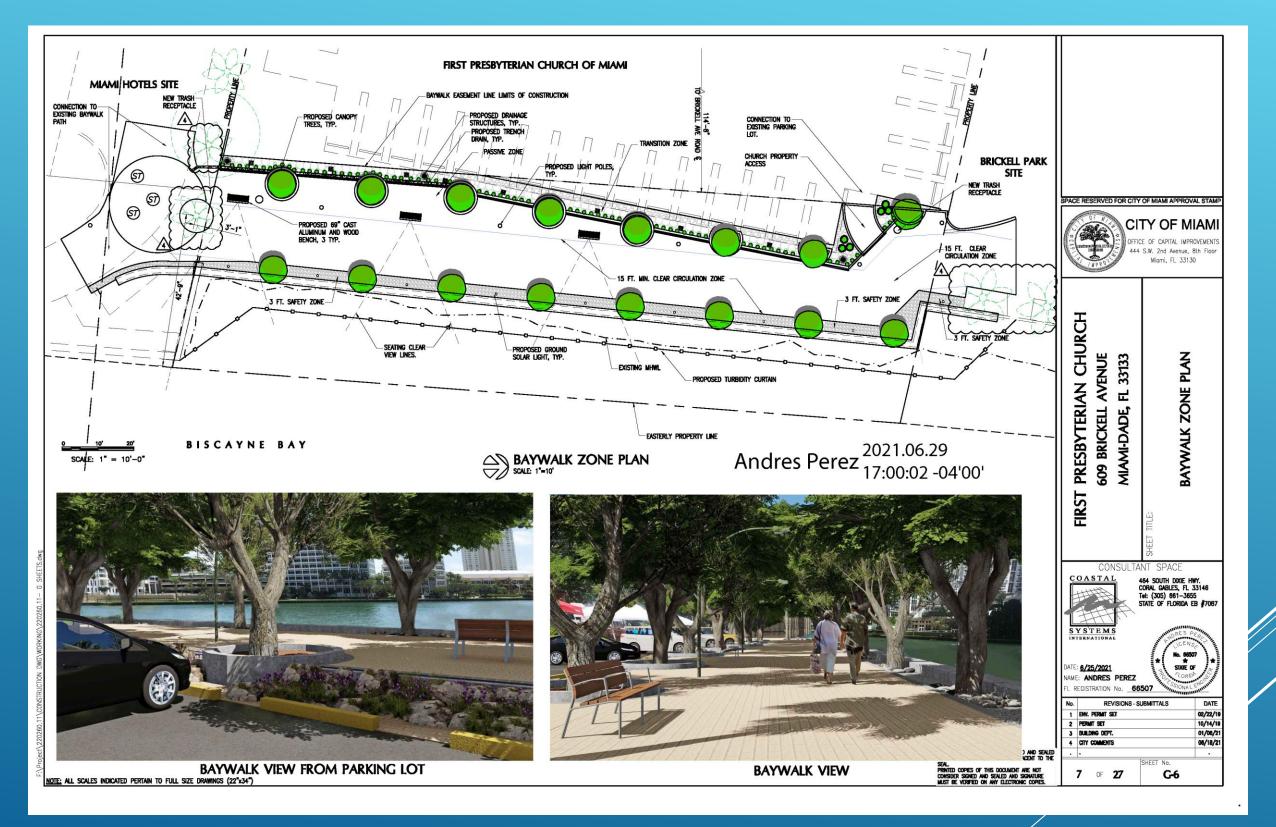

#### **PROJECT DESIGN COMPONENTS:**

- CONNECTION BETWEEN BAYWALKS
- DDA STANDARD DESIGN
- PARKING LOT SPACES TO REMAIN
- PROJECT BEHIND THE MEAN HIGH WATER LINE

PAVERS ARE RUNNING BOND PARALLEL WITH THE SHORELINE.