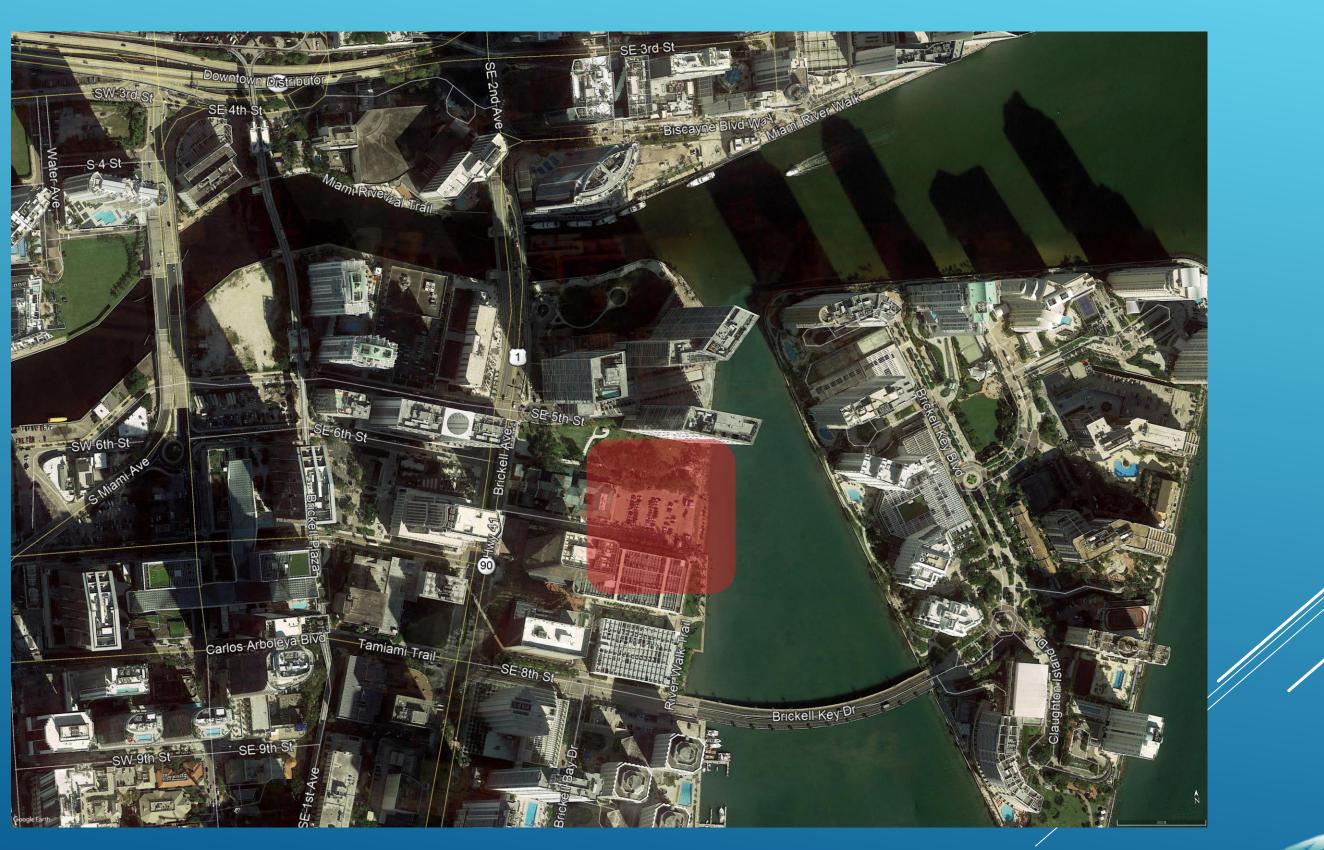

#### First Presbyterian Church Baywalk Design

**Prepared For:** 

#### **City of Miami**

Office of Capital Improvements 444 SW 2<sup>nd</sup> Avenue, 4<sup>th</sup> Floor Miami, FL 33130

**Prepared By:** 



COASTAL SYSTEMS INTERNATIONAL, INC. 464 South Dixie Highway • Coral Gables, Florida 33146 Tel: (305) 661-3655 • Fax: (305) 661-1914

JuNE 22th, 2022



### First Presbyterian Church Site Location Map





#### **PROJECT DESIGN COMPONENTS:**

- CONNECTION BETWEEN BAYWALKS
- DDA STANDARD DESIGN
- PARKING LOT SPACES TO REMAIN
- PROJECT BEHIND THE MEAN HIGH WATER LINE













PAVERS ARE RUNNING BOND PARALLEL WITH THE SHORELINE.



Baywalk & Riverwalk Lightpoles



#### RUNNING BOND PATTERN DETAIL SCALE: NTS



# ANY QUESTIONS?