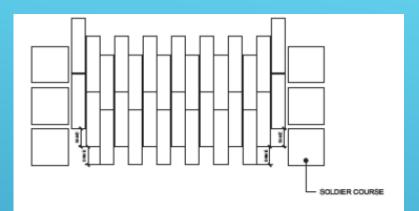

#### **PROJECT DESIGN COMPONENTS:**

- CONNECTION BETWEEN BAYWALKS
- DDA STANDARD DESIGN
- PARKING LOT SPACES TO REMAIN
- PROJECT BEHIND THE MEAN HIGH WATER LINE

PAVERS ARE RUNNING BOND PARALLEL WITH THE SHORELINE.

#### RUNNING BOND PATTERN DETAIL SCALE: NTS