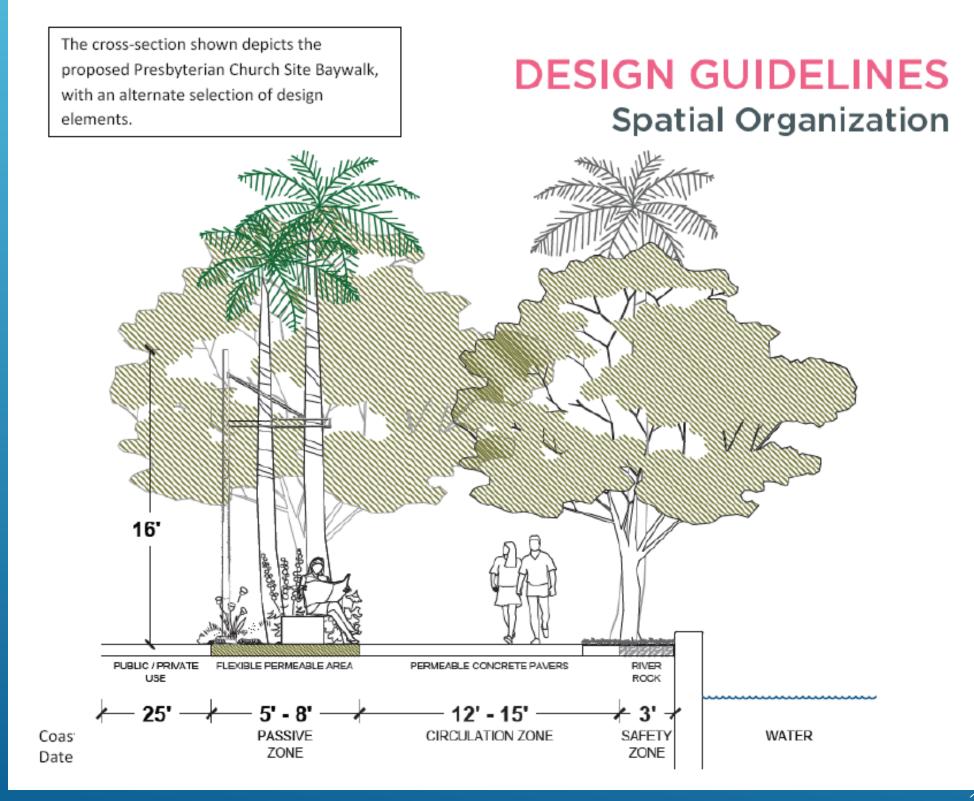

#### **PROJECT DESIGN COMPONENTS:**

- CONNECTION BETWEEN BAYWALKS
- DDA STANDARD DESIGN
- PARKING LOT SPACES TO REMAIN
- PROJECT BEHIND THE MEAN HIGH WATER LINE

PAVERS ARE RUNNING BOND PARALLEL WITH THE SHORELINE.