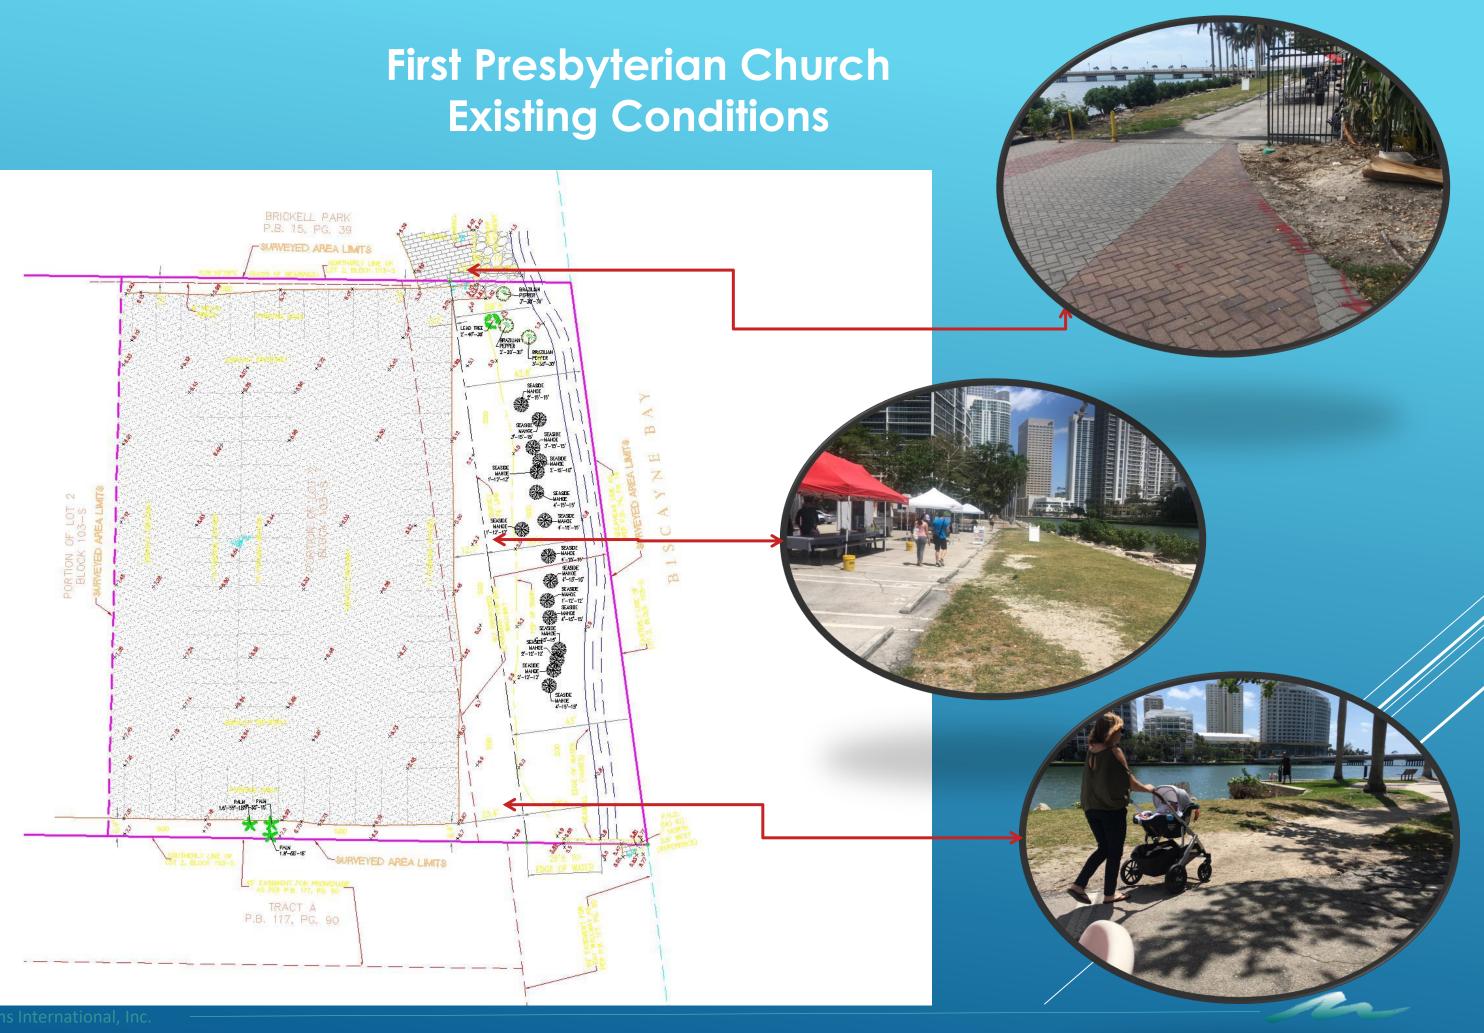

#### **PROJECT DESIGN COMPONENTS:**

- CONNECTION BETWEEN BAYWALKS
- DDA STANDARD DESIGN
- PARKING LOT SPACES TO REMAIN
- PROJECT BEHIND THE MEAN HIGH WATER LINE

PAVERS ARE RUNNING BOND PARALLEL WITH THE SHORELINE.