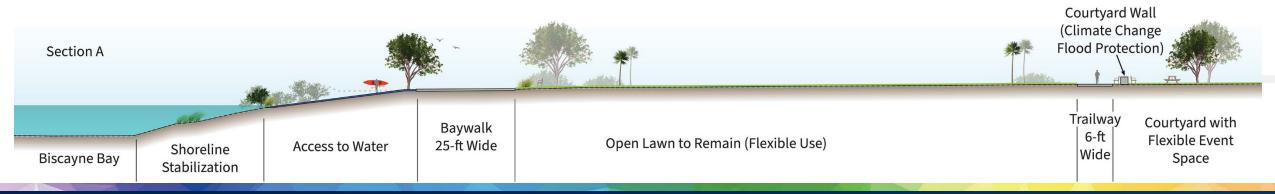

## **Community Center Courtyard**

- Courtyard wall defines social space for events.
- Views of open field with benches and walking path.
- Florida oolite limestone or similar material.

#### Courtyard wall includes selfactivating gates for flood protection.