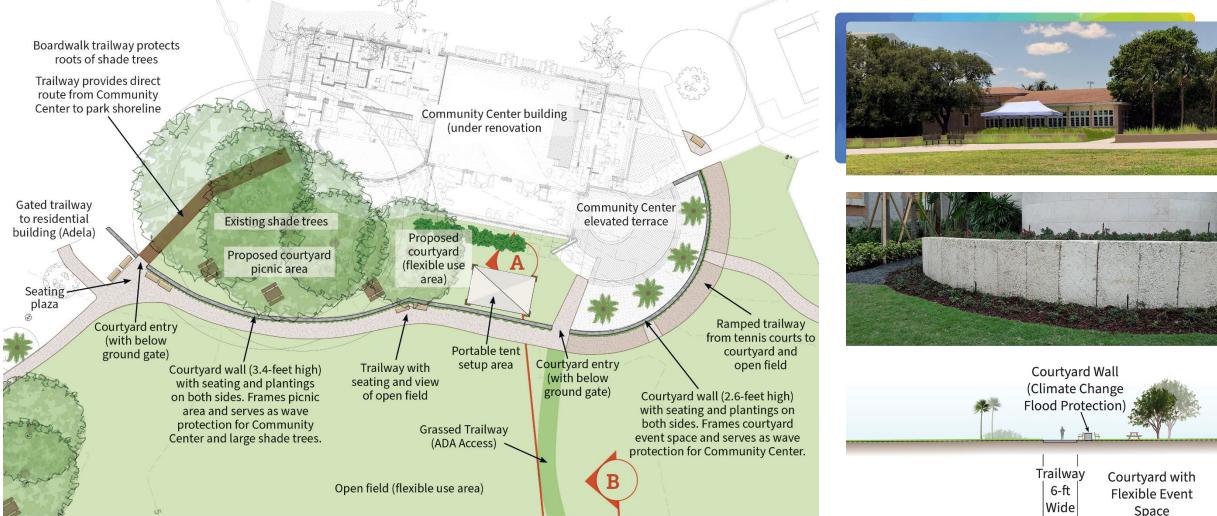

## **Community Center Courtyard**

#### Proposed Plan View of Courtyard and Flexible Event Space

## **Community Center Courtyard**

- Courtyard wall defines social space for events.
- Views of open field with benches and walking path.
- Florida oolite limestone or similar material.

#### Courtyard wall includes selfactivating gates for flood protection.