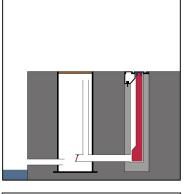

# Legion Park Baywalk, Kayak Launches, Shoreline Improvements

Erin Hague, CEP, ENV SP

Elise Cormier, PLA

Public Meeting: May 16, 2023

Morningside Community Center

#### **Overview**

















# Trailway

ADA-accessible path. Crushed shell and sand with a binder for a firm path underfoot.





# Trailway

Shaded seating plazas with views to the water.





## **Community Center Courtyard**

#### Proposed Plan View of Courtyard and Flexible Event Space





## **Community Center Courtyard**





- Courtyard wall defines social space for events.
- Views of open field with benches and walking path.
- Florida oolite limestone or similar material.

#### Courtyard wall includes selfactivating gates for flood protection.











#### Kayak Launch – ADA accessible dock









# **Bay Overlook and Mobi-Mat Water Access**











## **Living Shoreline**





**BIO-ENHANCING CONCRETE** 

ARMOR UNITS



STANDARD ARMOR STONE



PLANTER UNITS



TIDEPOOL UNITS



BIO-ENHANCING TIDE POOL UNITS



#### Legion Park Baywalk, Kayak Launches, **Shoreline Improvements**

Community

Center

6

Open Lawn

**Existing Large Trees** 

to be Protected

ADA-accessible

Kayak Launch

Courtyard Flexible Event

Space

Shorelines" Stabilization,

Access Mat to Water

\*N\*

Access to Residences

> Viewing Area

Residences

Expanded Park on

Former Boat Launch

with Parking Lot, Trailway, Lawn, and Picnicking

> Access to Water

Trailway to

Community

Center,

Shaded Picnicking

in Courtyard





Patio Seating

with View of W