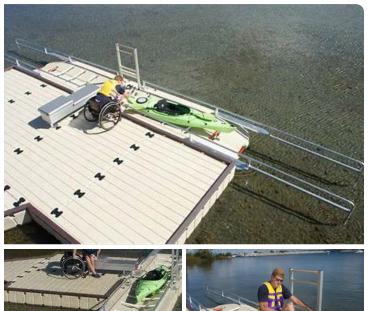

# Legion Park Baywalk, Kayak Launches, Shoreline Improvements

Erin Hague, CEP, ENV SP

Elise Cormier, PLA

Public Meeting: May 16, 2023

Morningside Community Center

#### **Overview**

















# Trailway

ADA-accessible path. Crushed shell and sand with a binder for a firm path underfoot.





# Trailway

Shaded seating plazas with views to the water.





## **Community Center Courtyard**

#### Proposed Plan View of Courtyard and Flexible Event Space





## **Community Center Courtyard**





- Courtyard wall defines social space for events.
- Views of open field with benches and walking path.
- Florida oolite limestone or similar material.

#### Courtyard wall includes selfactivating gates for flood protection.











#### Kayak Launch – ADA accessible dock









# **Bay Overlook and Mobi-Mat Water Access**











## **Living Shoreline**





**BIO-ENHANCING CONCRETE** 

ARMOR UNITS



STANDARD ARMOR STONE



PLANTER UNITS



TIDEPOOL UNITS



BIO-ENHANCING TIDE POOL UNITS



#### Legion Park Baywalk, Kayak Launches, **Shoreline Improvements**

Community

Center

6

Open Lawn

**Existing Large Trees** 

to be Protected

ADA-accessible

Kayak Launch

Courtyard Flexible Event

Space

Shorelines" Stabilization,

Access Mat to Water

\*N\*

Access to Residences

> Viewing Area

Residences

Expanded Park on

Former Boat Launch

with Parking Lot, Trailway, Lawn, and Picnicking

> Access to Water

Trailway to

Community

Center,

Shaded Picnicking

in Courtyard





Patio Seating

with View of Water

**TETRA TECH** 

Ŧŧ