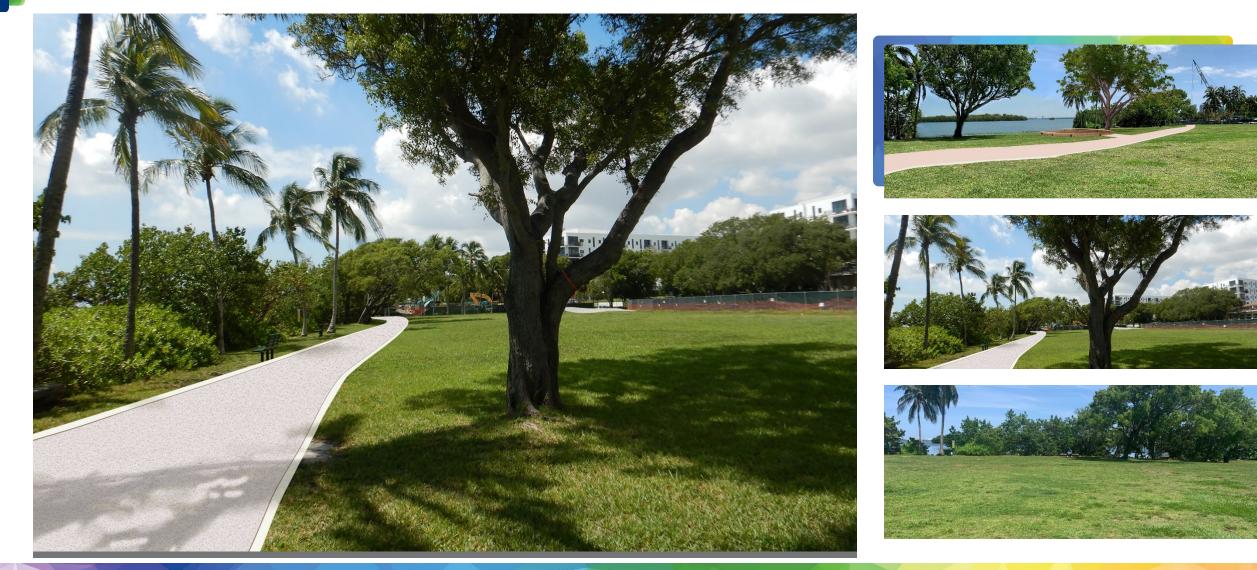

# Trailway

ADA-accessible path. Crushed shell and sand with a binder for a firm path underfoot.

# Trailway

Shaded seating plazas with views to the water.