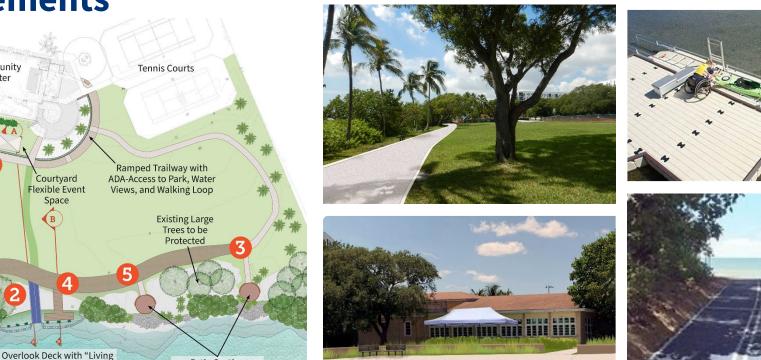

# Trailway

ADA-accessible path. Crushed shell and sand with a binder for a firm path underfoot.

# Trailway

Shaded seating plazas with views to the water.

## **Community Center Courtyard**

#### Proposed Plan View of Courtyard and Flexible Event Space

## **Community Center Courtyard**

- Courtyard wall defines social space for events.
- Views of open field with benches and walking path.
- Florida oolite limestone or similar material.

#### Kayak Launch – ADA accessible dock