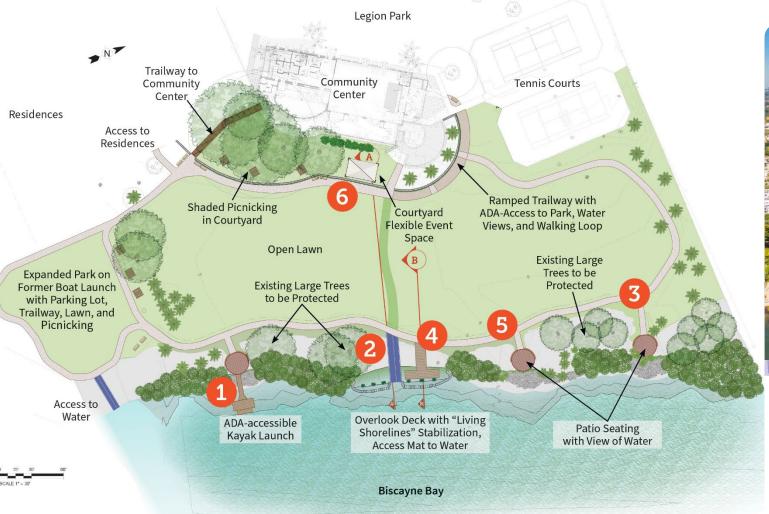

#### Legion Park Baywalk, Kayak Launches, **Shoreline Improvements**

Community

Center

6

Open Lawn

**Existing Large Trees** 

to be Protected

ADA-accessible

Kayak Launch

Courtyard Flexible Event

Space

Shorelines" Stabilization,

Access Mat to Water

\*N\*

Access to Residences

> Viewing Area

Residences

Expanded Park on

Former Boat Launch

with Parking Lot, Trailway, Lawn, and Picnicking

> Access to Water

Trailway to

Community

Center,

Shaded Picnicking

in Courtyard

Patio Seating

with View of Water

**TETRA TECH** 

Ŧŧ