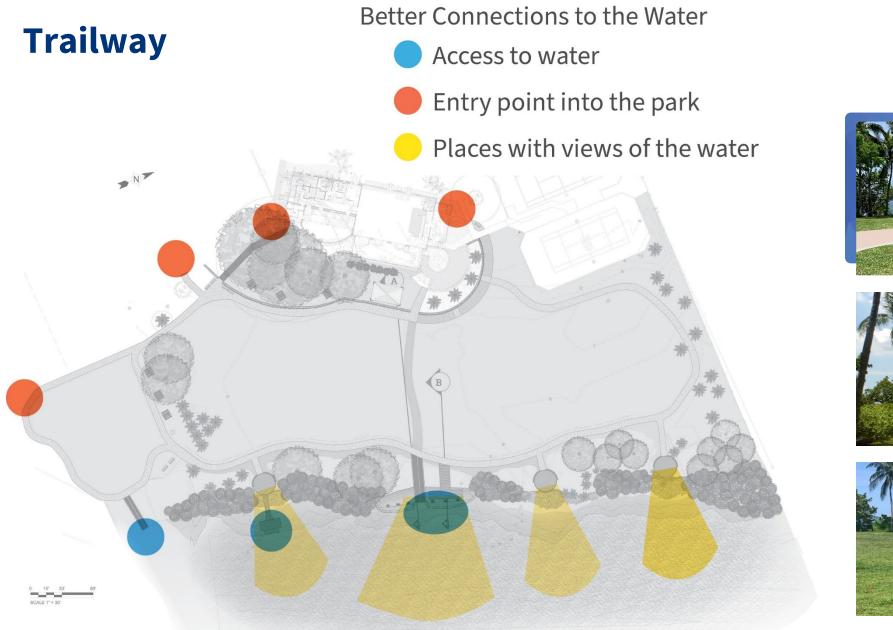

# Trailway

ADA-accessible path. Crushed shell and sand with a binder for a firm path underfoot.

# Trailway

Shaded seating plazas with views to the water.