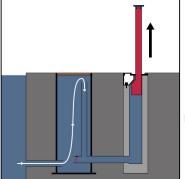

# Legion Park Baywalk, Kayak Launches, Shoreline Improvements

Erin Hague, CEP, ENV SP

Elise Cormier, PLA

Public Meeting: May 16, 2023

Morningside Community Center

#### **Overview**

















# Trailway

ADA-accessible path. Crushed shell and sand with a binder for a firm path underfoot.





# Trailway

Shaded seating plazas with views to the water.





## **Community Center Courtyard**

#### Proposed Plan View of Courtyard and Flexible Event Space





## **Community Center Courtyard**





- Courtyard wall defines social space for events.
- Views of open field with benches and walking path.
- Florida oolite limestone or similar material.

#### Courtyard wall includes selfactivating gates for flood protection.











#### Kayak Launch – ADA accessible dock









# **Bay Overlook and Mobi-Mat Water Access**











## **Living Shoreline**





**BIO-ENHANCING CONCRETE** 

ARMOR UNITS



STANDARD ARMOR STONE



PLANTER UNITS



TIDEPOOL UNITS



BIO-ENHANCING TIDE POOL UNITS



#### Legion Park Baywalk, Kayak Launches, **Shoreline Improvements**

Community

Center

6

Open Lawn

**Existing Large Trees** 

to be Protected

ADA-accessible

Kayak Launch

Courtyard Flexible Event

Space

Shorelines" Stabilization,

Access Mat to Water

\*N\*

Access to Residences

> Viewing Area

Residences

Expanded Park on

Former Boat Launch

with Parking Lot, Trailway, Lawn, and Picnicking

> Access to Water

Trailway to

Community

Center,

Shaded Picnicking

in Courtyard





Patio Seating

with View of Water