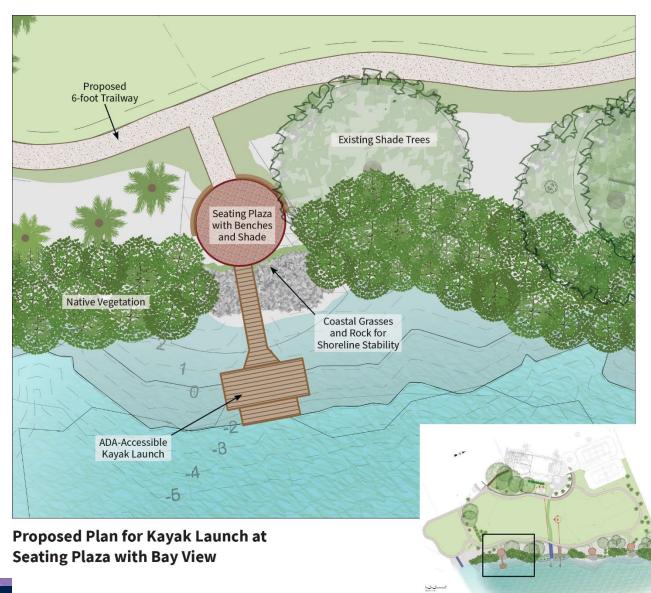

# Legion Park Baywalk, Kayak Launches, Shoreline Improvements

Erin Hague, CEP, ENV SP

Elise Cormier, PLA

Public Meeting: May 16, 2023

Morningside Community Center

#### **Overview**

















# Trailway

ADA-accessible path. Crushed shell and sand with a binder for a firm path underfoot.





# Trailway

Shaded seating plazas with views to the water.





## **Community Center Courtyard**

#### Proposed Plan View of Courtyard and Flexible Event Space





## **Community Center Courtyard**





- Courtyard wall defines social space for events.
- Views of open field with benches and walking path.
- Florida oolite limestone or similar material.

#### Courtyard wall includes selfactivating gates for flood protection.











#### Kayak Launch – ADA accessible dock









# **Bay Overlook and Mobi-Mat Water Access**











## **Living Shoreline**





**BIO-ENHANCING CONCRETE** 

ARMOR UNITS



STANDARD ARMOR STONE



PLANTER UNITS



TIDEPOOL UNITS



BIO-ENHANCING TIDE POOL UNITS



#### Legion Park Baywalk, Kayak Launches, **Shoreline Improvements**

Community

Center

6

Open Lawn

**Existing Large Trees** 

to be Protected

ADA-accessible

Kayak Launch

Courtyard Flexible Event

Space

Shorelines" Stabilization,

Access Mat to Water

\*N\*

Access to Residences

> Viewing Area

Residences

Expanded Park on

Former Boat Launch

with Parking Lot, Trailway, Lawn, and Picnicking

> Access to Water

Trailway to

Community

Center,

Shaded Picnicking

in Courtyard





Patio Seating

with View of Water

**TETRA TECH** 

Ŧŧ