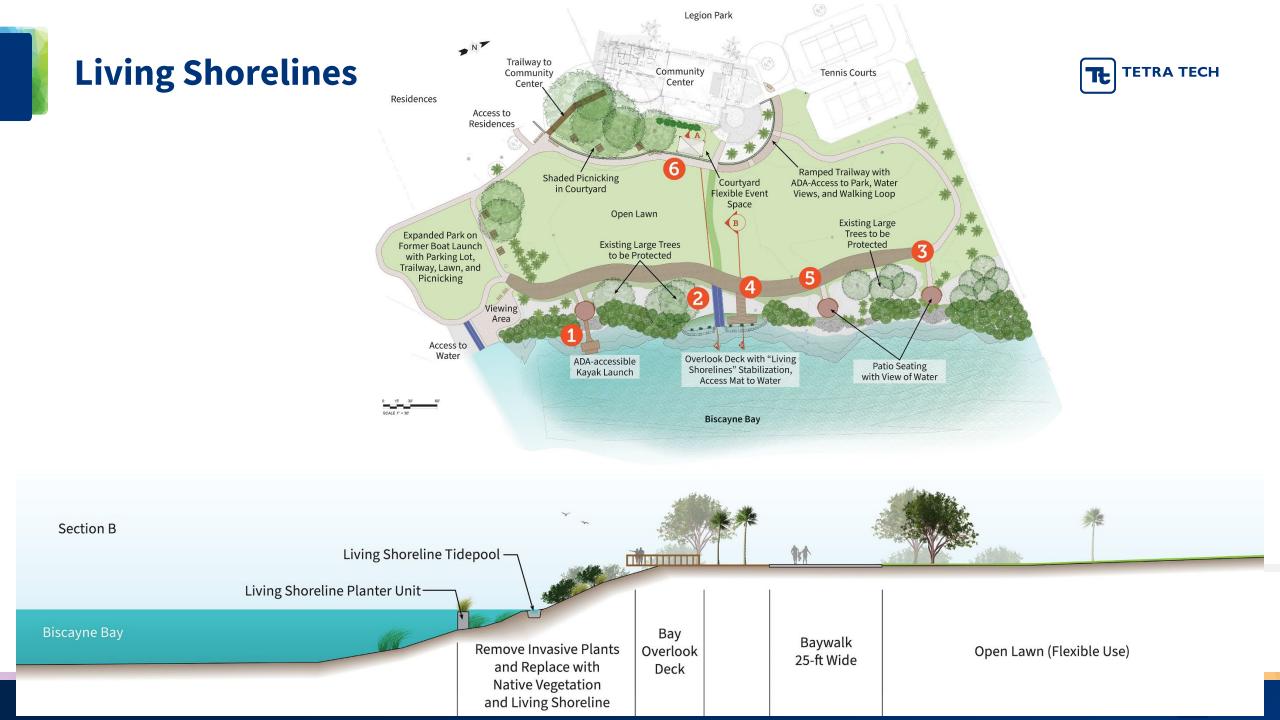

#### Legion Park Baywalk, Kayak Launches, **Shoreline Improvements**

Community

Center

6

Open Lawn

**Existing Large Trees** 

to be Protected

ADA-accessible

Kayak Launch

Courtyard Flexible Event

Space

Shorelines" Stabilization,

Access Mat to Water

\*N\*

Access to Residences

> Viewing Area

Residences

Expanded Park on

Former Boat Launch

with Parking Lot, Trailway, Lawn, and Picnicking

> Access to Water

Trailway to

Community

Center,

Shaded Picnicking

in Courtyard

Patio Seating

with View of Water

**TETRA TECH** 

Ŧŧ