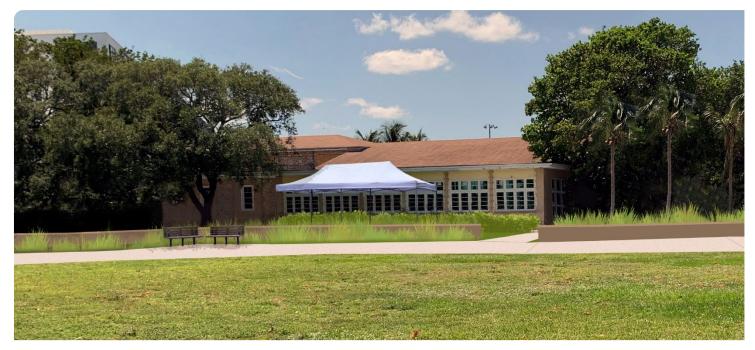

Shaded Picnicking

in Courtyard

Patio Seating

with View of Water

**TETRA TECH** 

Ŧŧ