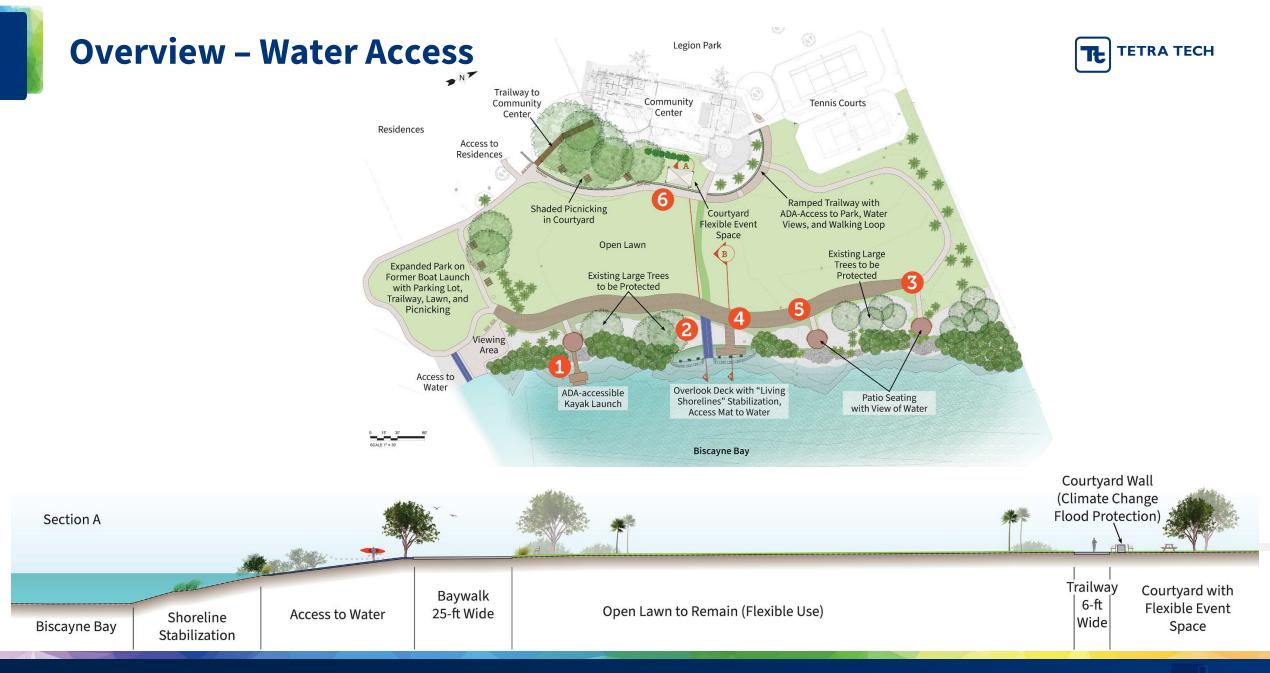

#### Legion Park Baywalk, Kayak Launches, **Shoreline Improvements**

Community

Center

6

Open Lawn

**Existing Large Trees** 

to be Protected

ADA-accessible

Kayak Launch

Courtyard Flexible Event

Space

Shorelines" Stabilization,

Access Mat to Water

\*N\*

Access to Residences

> Viewing Area

Residences

Expanded Park on

Former Boat Launch

with Parking Lot, Trailway, Lawn, and Picnicking

> Access to Water

Trailway to

Community

Center,

Shaded Picnicking

in Courtyard

Patio Seating

with View of Water

**TETRA TECH** 

Ŧŧ