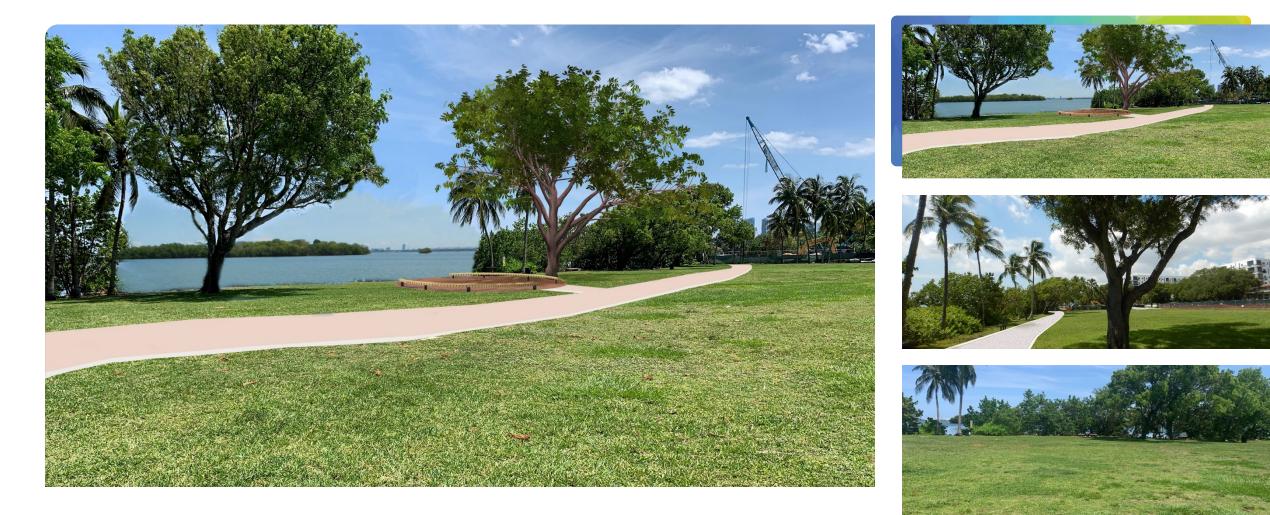

# Trailway

ADA-accessible path. Crushed shell and sand with a binder for a firm path underfoot.

# Trailway

Shaded seating plazas with views to the water.