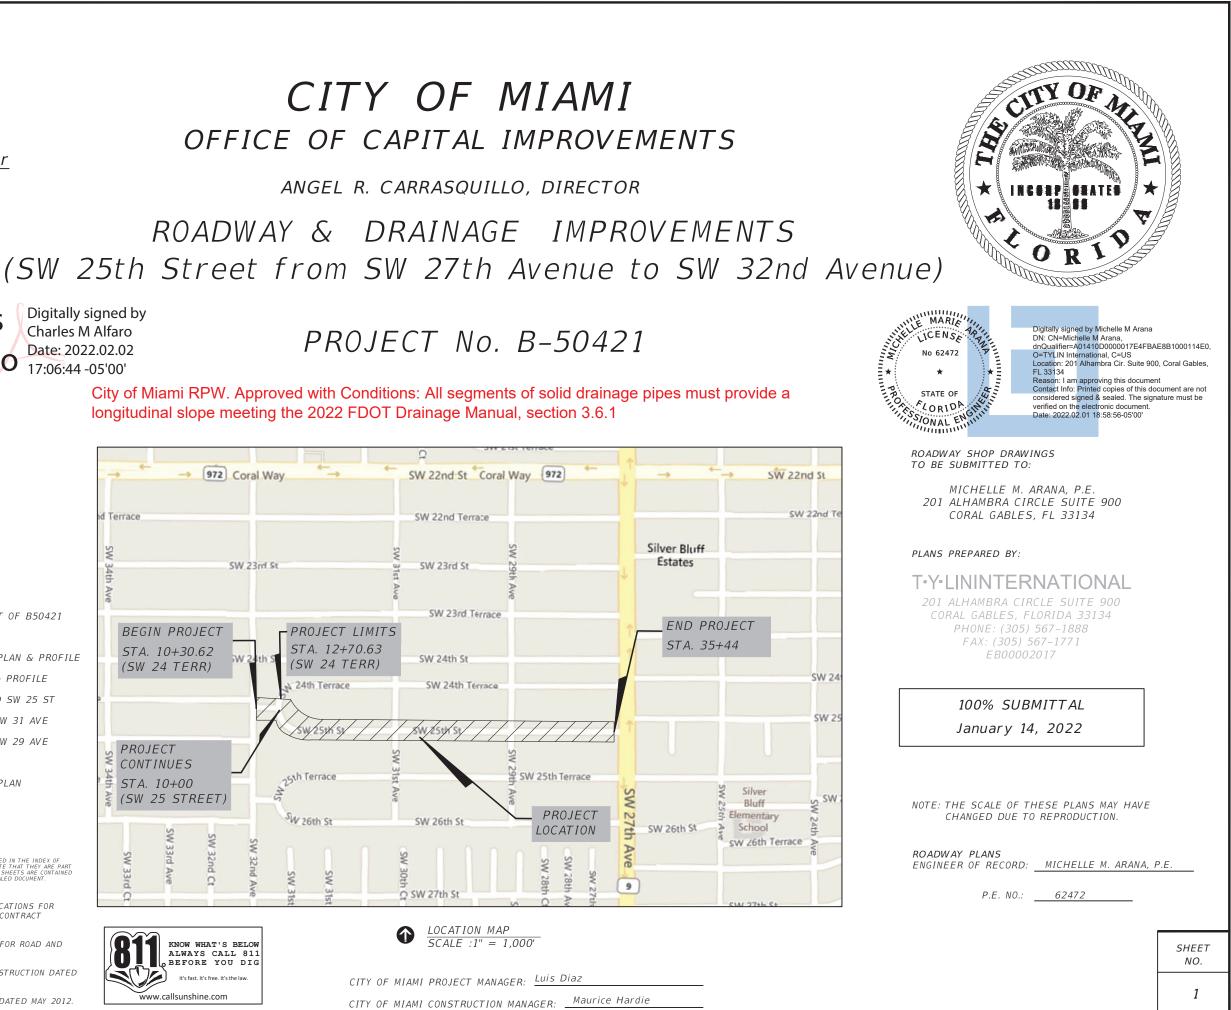

BRIDGE CONSTRUCTION, JULY 2019, AS AMENDED BY CONTRACT<br/>DOCUMENTS.</li> </ul> |                                                                                                                                                                    |
| - FLORIDA DEPARTMENT OF TRANSPORTATION STANDARDS PLANS FOR ROAD AND BRIDGE CONSTRUCTION DATED 2021-22.                                                                  |                                                                                                                                                                    |

- CITY OF MIAMI ENGINEERING STANDARDS FOR DESIGN AND CONSTRUCTION DATED OCTOBER 2020

- MUTCD 2009 EDITION WITH REVISION 1 AND 2 INCORPORATED, DATED MAY 2012.

## CITY OF MIAMI

ROADWAY & DRAINAGE IMPROVEMENTS