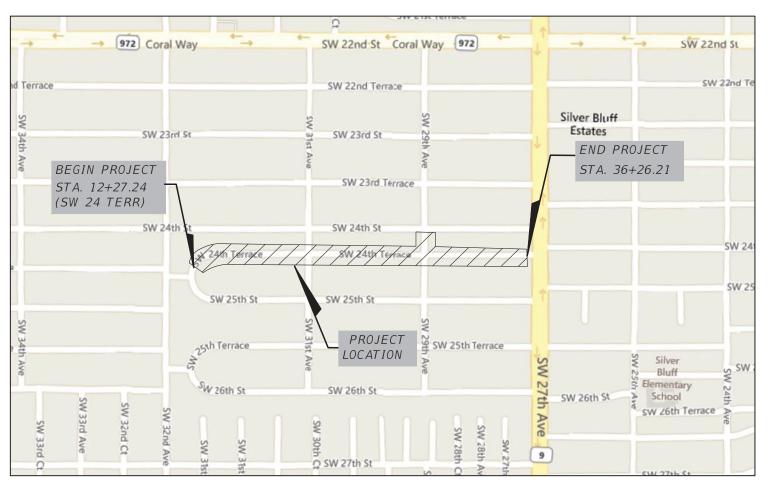

## CITY OF MIAMI OFFICE OF CAPITAL IMPROVEMENTS

ANGEL R. CARRASQUILLO, DIRECTOR

ROADWAY & DRAINAGE IMPROVEMENTS

(SW 24th Terrace from SW 27th Avenue to SW 32nd Avenue)

CENSE No 62472 STATE OF CORID

Digitally signed by Michelle M Arana
DN: CN=Michelle M Arana. ON-MICHEM IN AFAIR, inQualifier—A01410D0000017E4FBAE8B1000114E0, O=TYLIN International, C=US Location: 201 Alhambra Cir. Suite 900, Coral Gables, FL 33134 Reason: I am approving this document Contact Info: Printed copies of this document are not considered signed & sealed. The signature must be