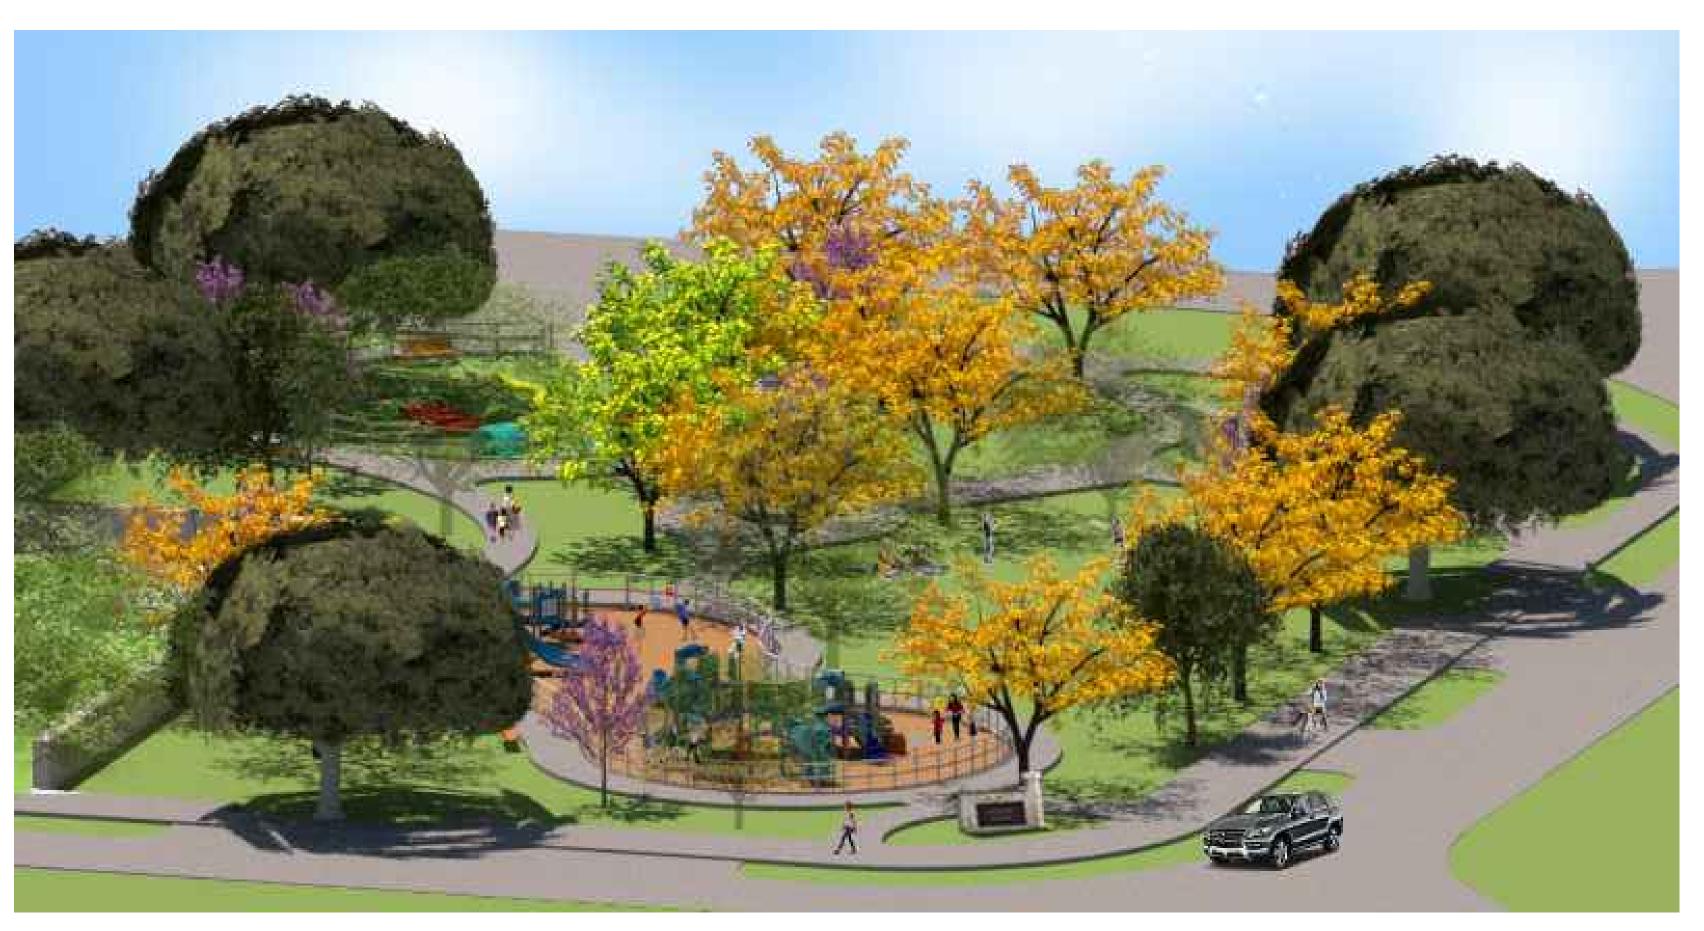

LIMESTONE LOOK CONCRETE WALL PANEL

FENCING

MOUNDS

VIEW FACING EAST LOOKING AT DOG RUN, PLAYGROUND, AND OPEN SPACE

VIEW FACING SOUTHWEST LOOKING AT PLAYGROUND, OPEN SPACE, AND DOG RUN

VIEW FACING SOUTHEAST LOOKING AT MAIN ENTRANCE AND PLAYGROUND

VIEW FACING EAST LOOKING AT MAIN ENTRANCE, DOG RUN, AND PLAYGROUND

VIEW FACING SOUTHEAST LOOKING AT MAIN ENTRANCE AND PLAYGROUND

VIEW FACING SOUTHWEST LOOKING AT PLAYGROUND