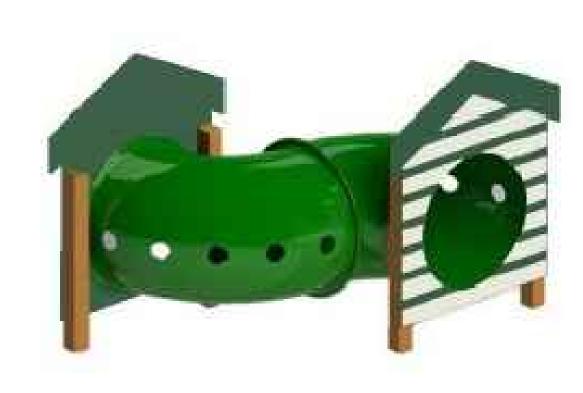

### DOG RUN PLAY EQUIPMENT

Teeter Totter

Stepping Paws

Curved Barrel

Trı Level Jump

Dog Mound