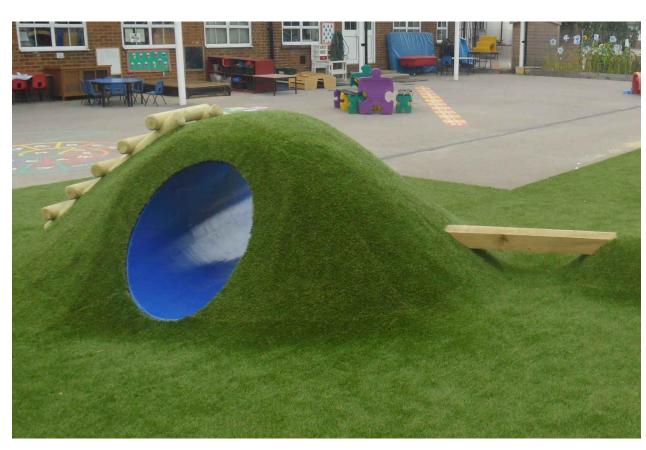

#### OPTION 2-5 YEARS

Gametime - Bunker Hill

PLAYGROUND MOUNDS "EARTHEN PLAY"

Gametime - Vortex

Gametime - Accelerate II

Landscape Structures - Weevos