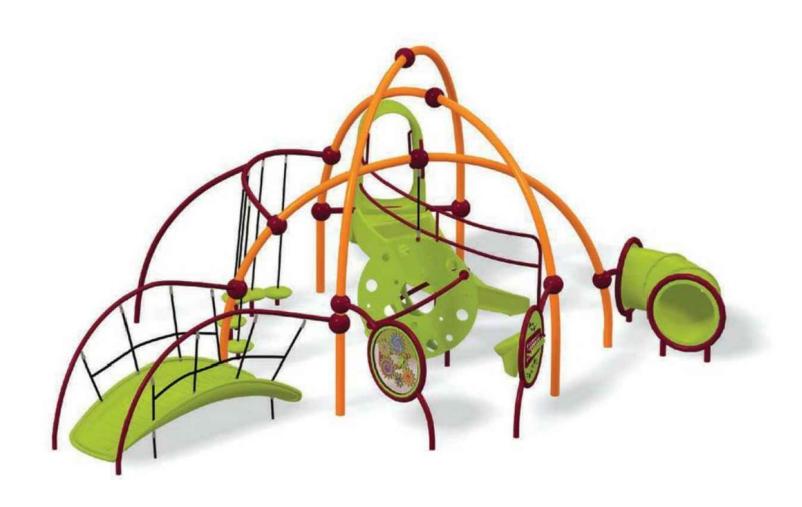

### PLAY SYSTEMS

#### OPTION 2-5 YEARS

Gametime - Bunker Hill

PLAYGROUND MOUNDS "EARTHEN PLAY"

Gametime - Vortex

Gametime - Accelerate II

Landscape Structures - Weevos