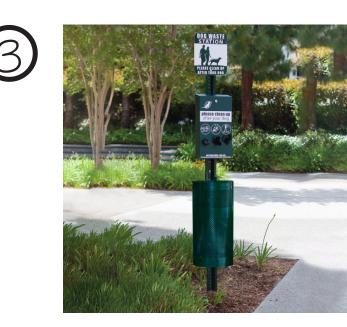

## AMENITIES LEGEND

BENCH / TRASH RECEPTACLE

LIGHTING FIXTURES

WATER STATION

PET WASTE STATION

BIKE RACK

ENTRY SIGNAGE

ROCK SALT FINISH CONCRETE

# AMENITIES LEGEND

BENCH / TRASH RECEPTACLE

LIGHTING FIXTURES

WATER STATION

PET WASTE STATION

BIKE RACK

ENTRY SIGNAGE

ROCK SALT FINISH CONCRETE