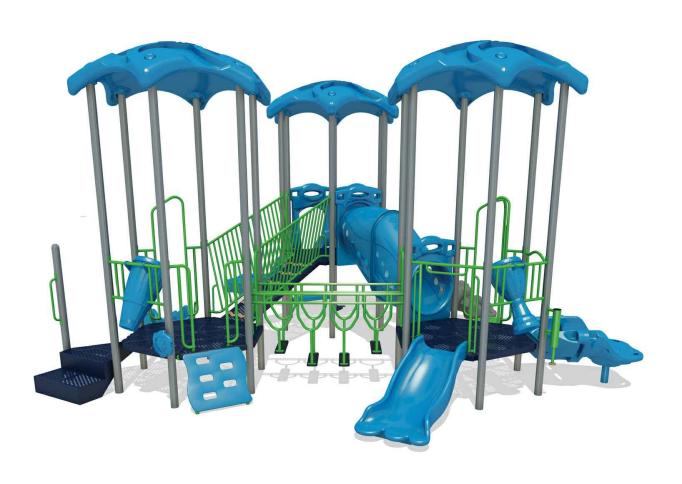

### PLAY SYSTEMS

#### OPTION 2-5 YEARS

Gametime - Bunker Hill

PLAYGROUND MOUNDS "EARTHEN PLAY"

Gametime - Vortex

Gametime - Accelerate II

Landscape Structures - Weevos