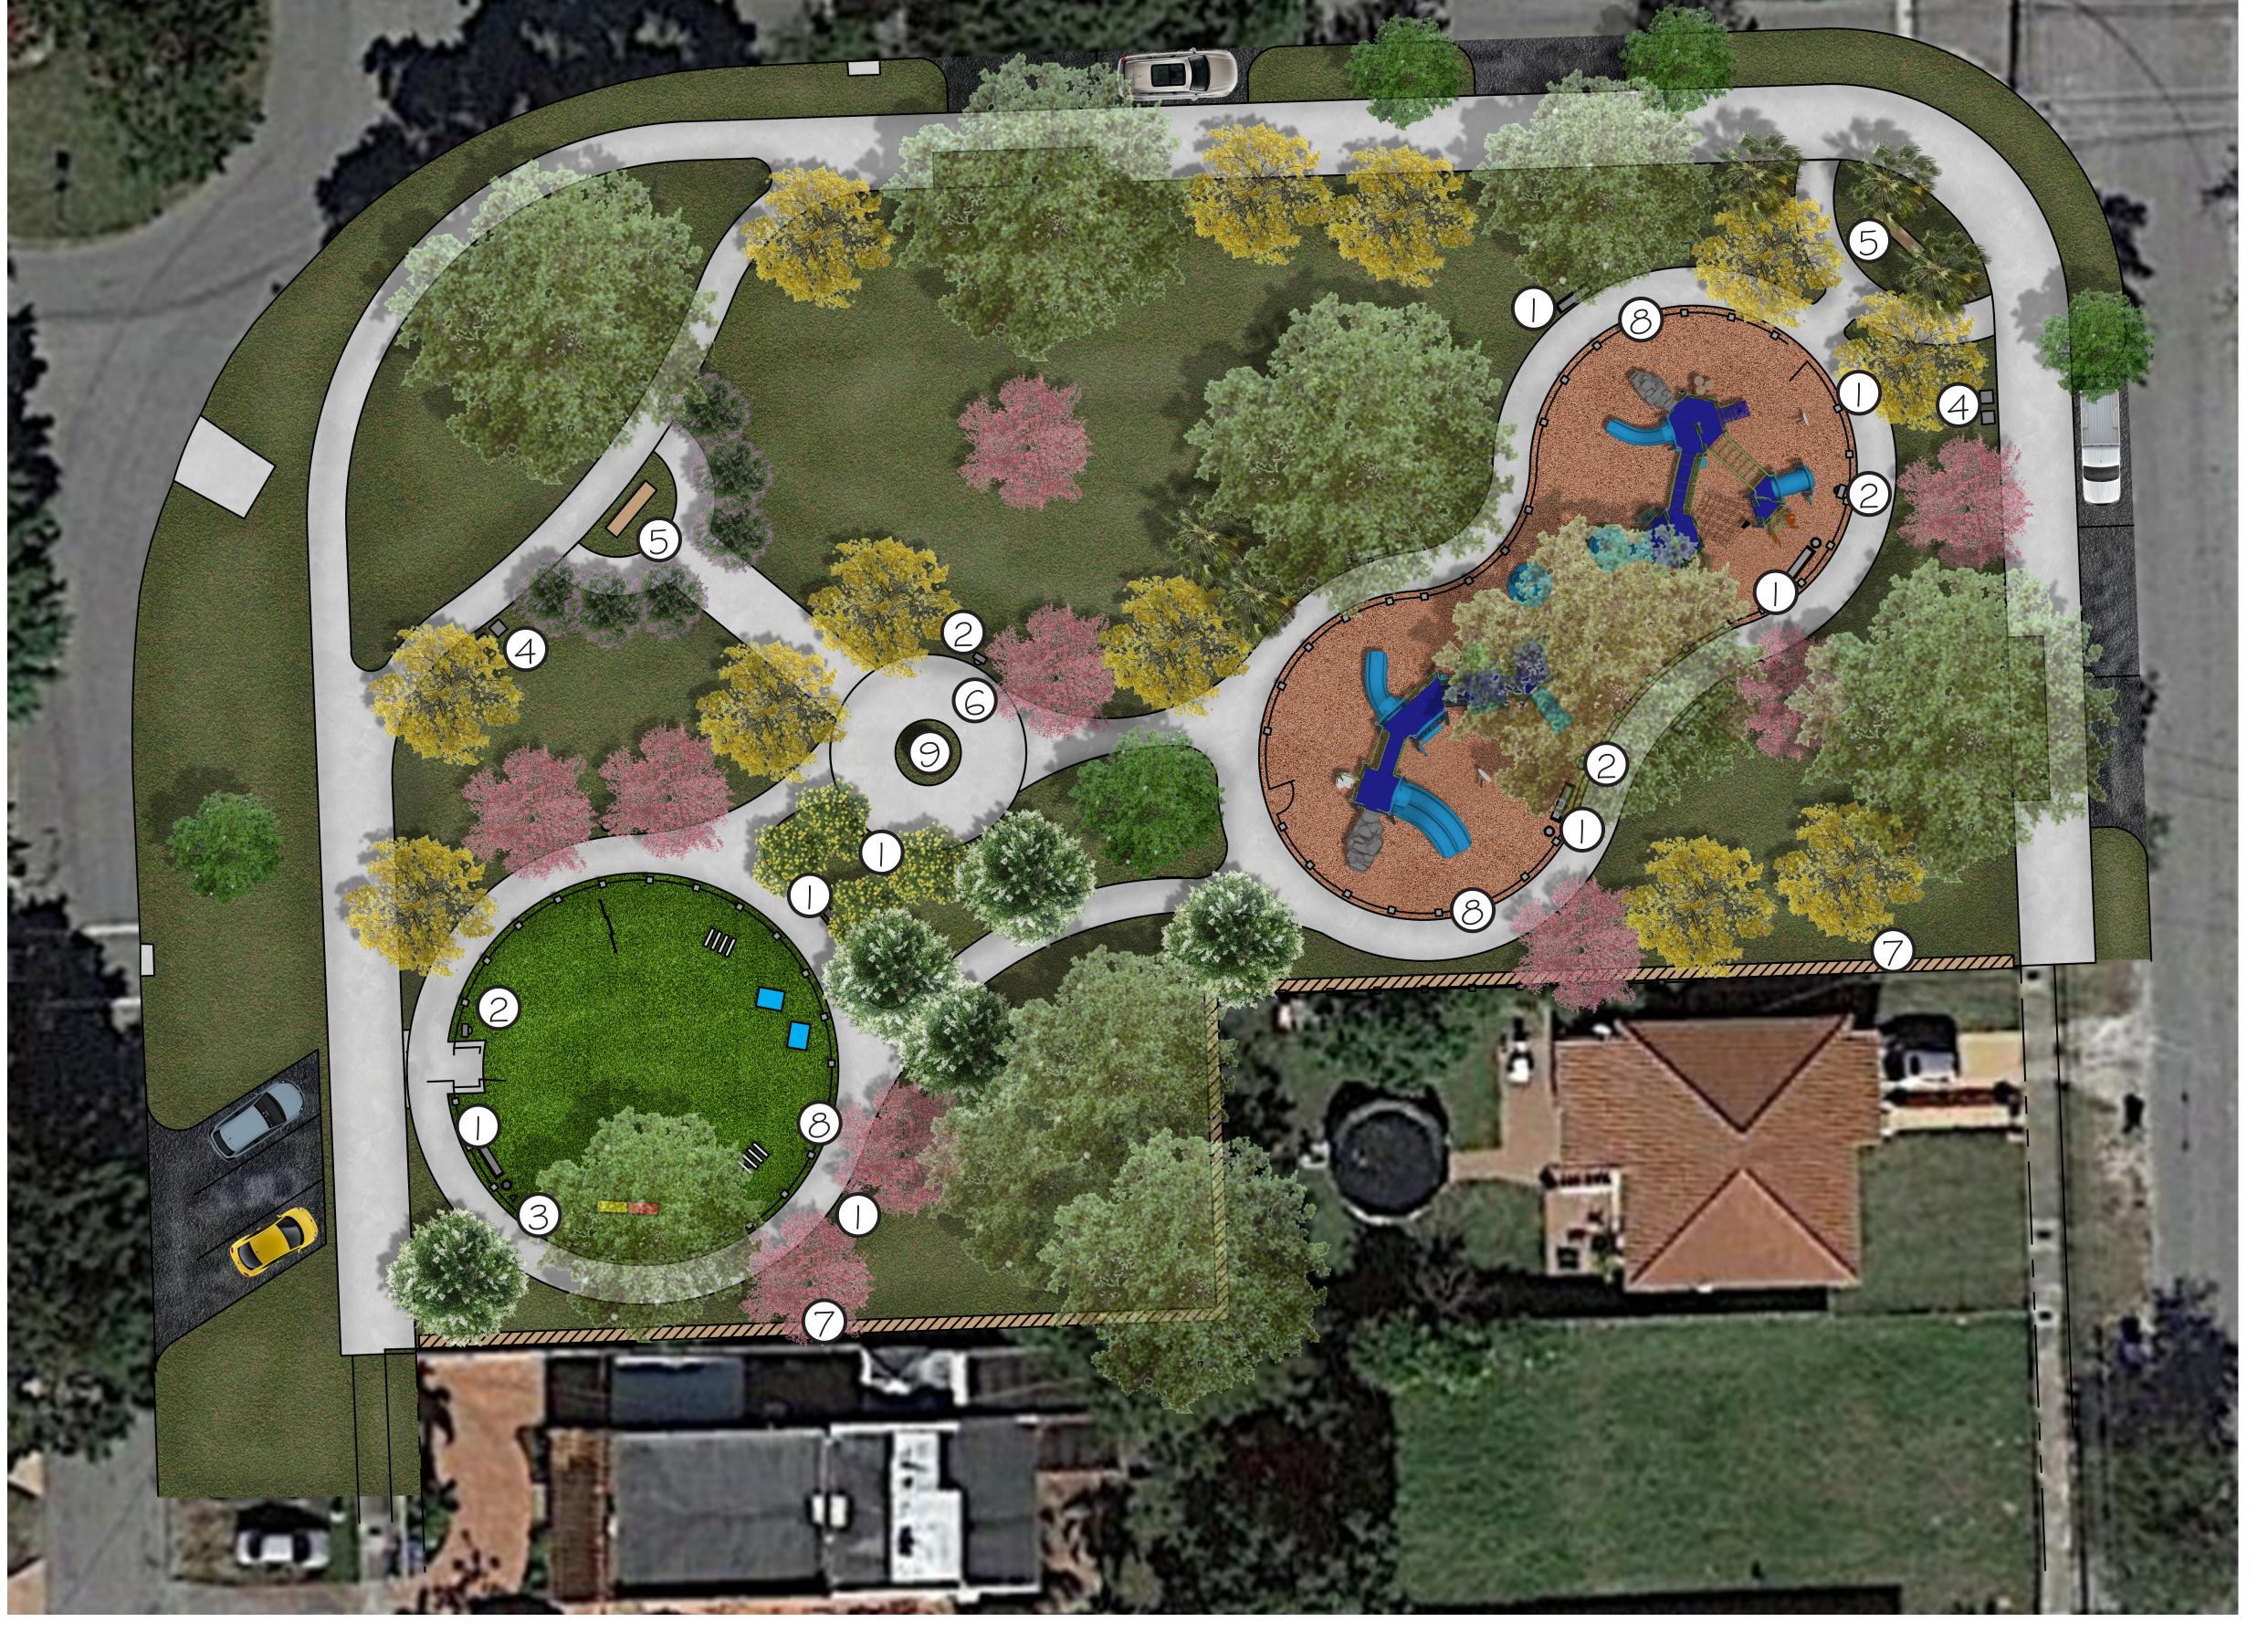

## AMENITIES LEGEND

BENCH / TRASH RECEPTACLE

LIGHTING FIXTURES

WATER STATION

PET WASTE STATION

BIKE RACK

ENTRY SIGNAGE

ROCK SALT FINISH CONCRETE

# AMENITIES LEGEND

BENCH / TRASH RECEPTACLE

LIGHTING FIXTURES

WATER STATION

PET WASTE STATION

BIKE RACK

ENTRY SIGNAGE

ROCK SALT FINISH CONCRETE