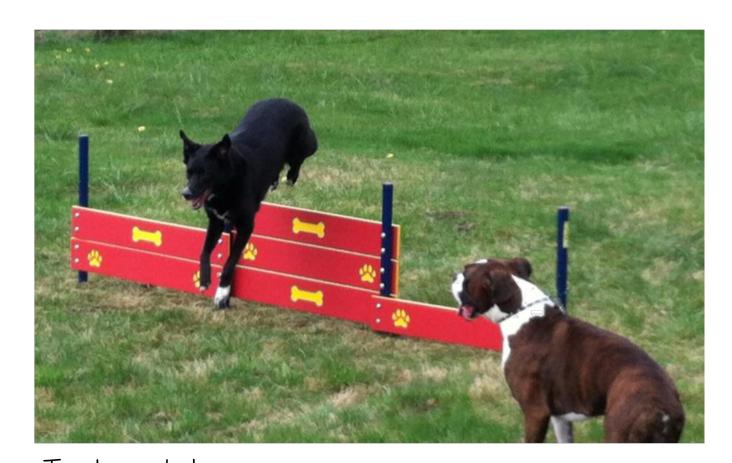

### DOG RUN PLAY EQUIPMENT

Teeter Totter

Stepping Paws

Curved Barrel

Trı Level Jump

Dog Mound