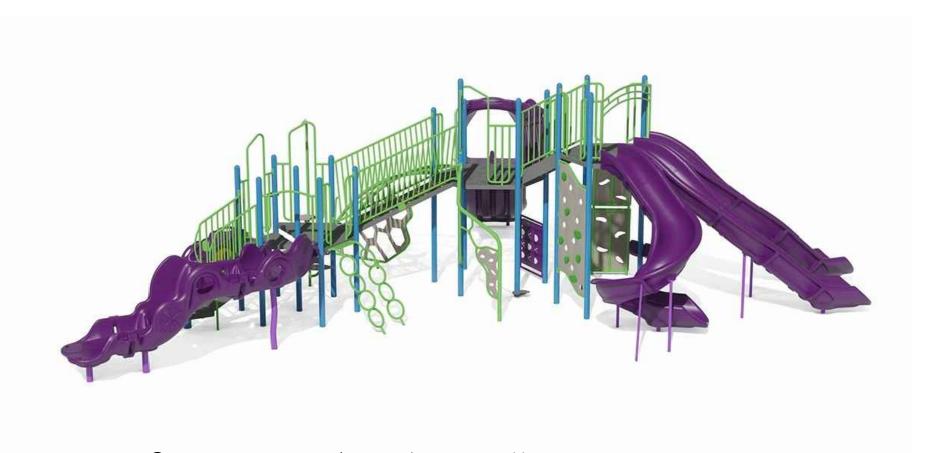

### PLAY SYSTEMS

#### OPTION 2-5 YEARS

Gametime - Bunker Hill

PLAYGROUND MOUNDS "EARTHEN PLAY"

Gametime - Vortex

Gametime - Accelerate II

Landscape Structures - Weevos