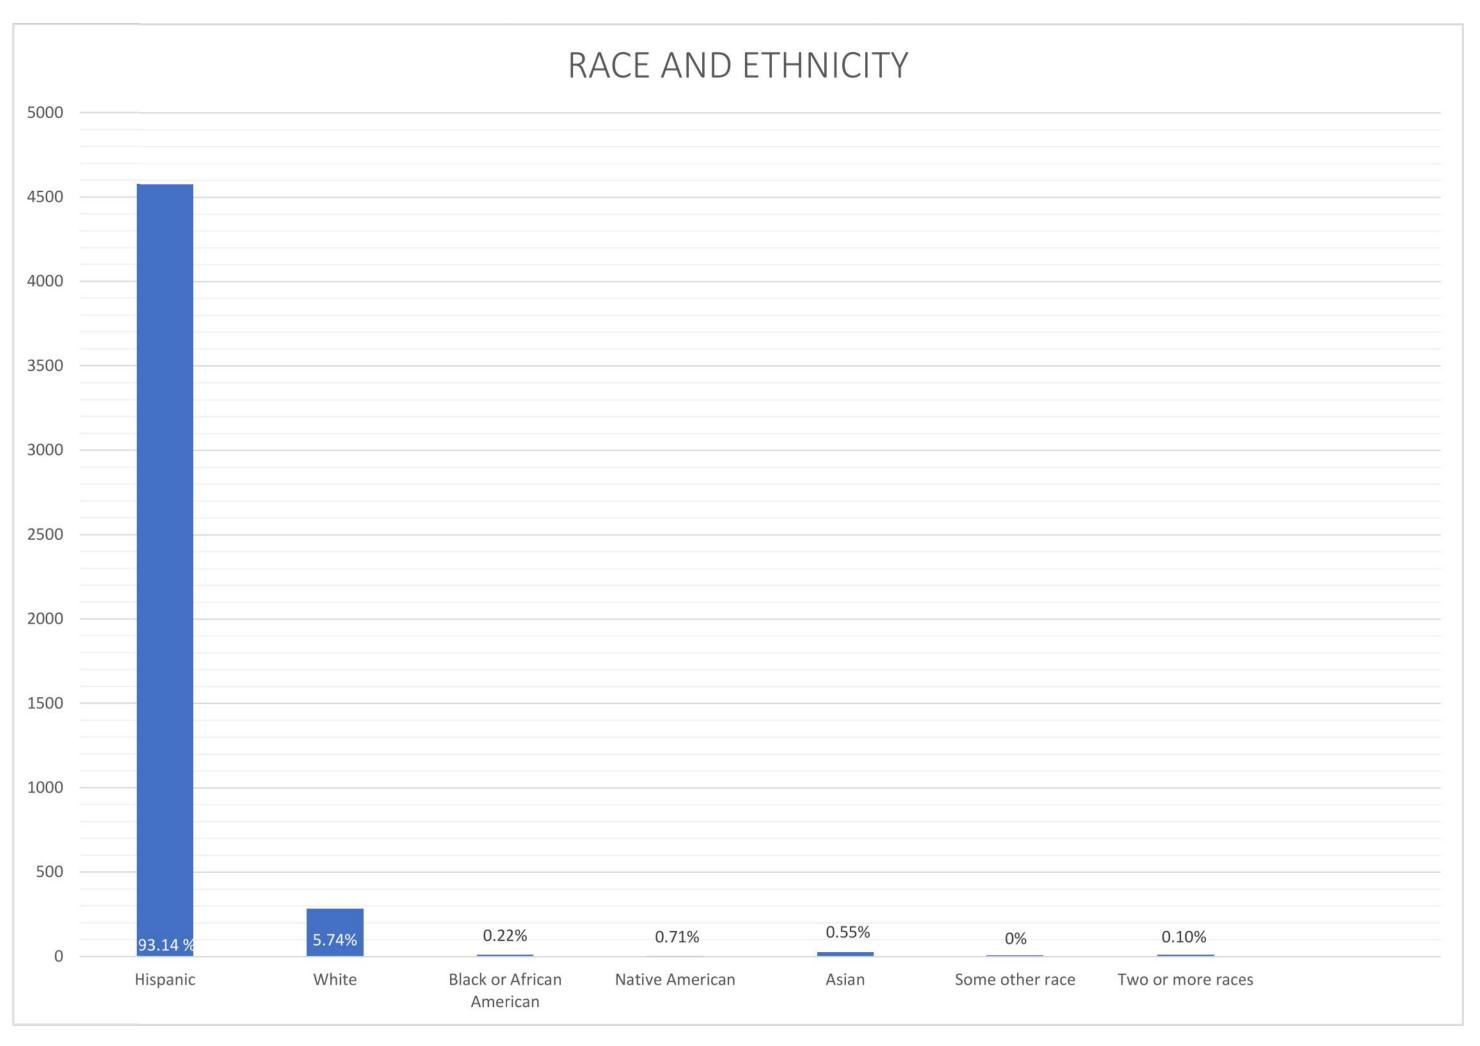

TOTAL POPULATION = 4,913TOTAL BLOCKS = 72

## INSPIRATION IMAGES "CITY BEAUTIFUL WITH SPANISH REFLECTION"



Barcelona Future City Plan



GENERAL AGE GROUPS

Toddlers (< 4) 5-14 15-19 20-39 40-59 60-75+

27%

26%

21%



Barcelona City Map



## AMENITIES LEGEND





BENCH / TRASH RECEPTACLE

LIGHTING FIXTURES





WATER STATION

PET WASTE STATION





BIKE RACK

ENTRY SIGNAGE





ROCK SALT FINISH CONCRETE

LIMESTONE LOOK CONCRETE WALL PANEL





FOCAL ART







# AMENITIES LEGEND





BENCH / TRASH RECEPTACLE

LIGHTING FIXTURES







WATER STATION

PET WASTE STATION





BIKE RACK

ENTRY SIGNAGE





ROCK SALT FINISH CONCRETE

LIMESTONE LOOK CONCRETE WALL PANEL





FENCING

MOUNDS









VIEW FACING EAST LOOKING AT DOG RUN, PLAYGROUND, AND OPEN SPACE



VIEW FACING SOUTHWEST LOOK