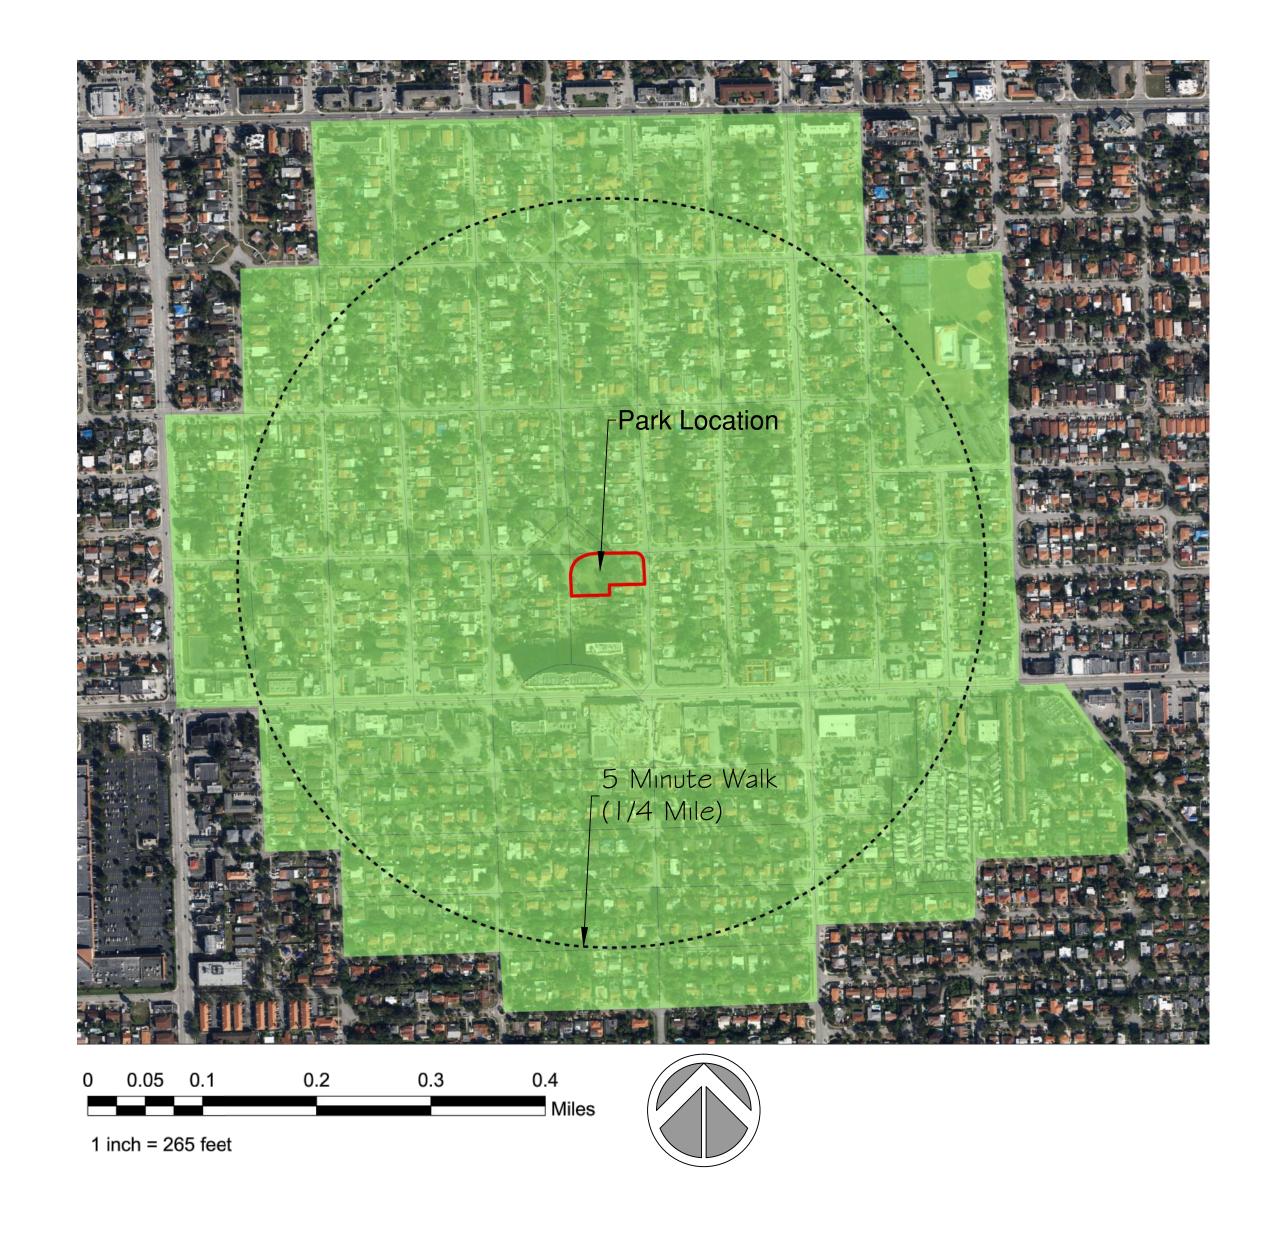

TOTAL POPULATION = 4,913TOTAL BLOCKS = 72

## INSPIRATION IMAGES "CITY BEAUTIFUL WITH SPANISH REFLECTION"



Barcelona Future City Plan



GENERAL AGE GROUPS

Toddlers (< 4) 5-14 15-19 20-39 40-59 60-75+

27%

26%

21%



Barcelona City Map



## AMENITIES LEGEND





BENCH / TRASH RECEPTACLE

LIGHTING FIXTURES





WATER STATION

PET WASTE STATION





BIKE RACK

ENTRY SIGNAGE





ROCK SALT FINISH CONCRETE

LIMESTONE LOOK CONCRETE WALL PANEL





FOCAL ART







# AMENITIES LEGEND





BENCH / TRASH RECEPTACLE

LIGHTING FIXTURES







WATER STATION

PET WASTE STATION





BIKE RACK

ENTRY SIGNAGE





ROCK SALT FINISH CONCRETE

LIMESTONE LOOK CONCRETE WALL PANEL





FENCING

MOUNDS









VIEW FACING EAST LOOKING AT DOG RUN, PLAYGROUND, AND OPEN SPACE



VIEW FACING SOUTHWEST LO