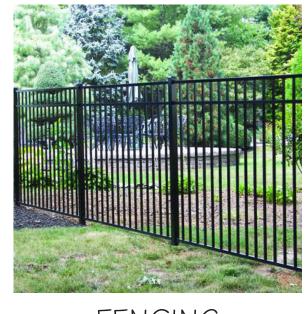

LIMESTONE LOOK CONCRETE WALL PANEL

FENCING

MOUNDS

VIEW FACING EAST LOOKING AT DOG RUN, PLAYGROUND, AND OPEN SPACE

VIEW FACING SOUTHWEST LOOKING AT PLAYGROUND, OPEN SPACE, AND DOG RUN

VIEW FACING SOUTHEAST LOOKING AT MAIN ENTRANCE AND PLAYGROUND