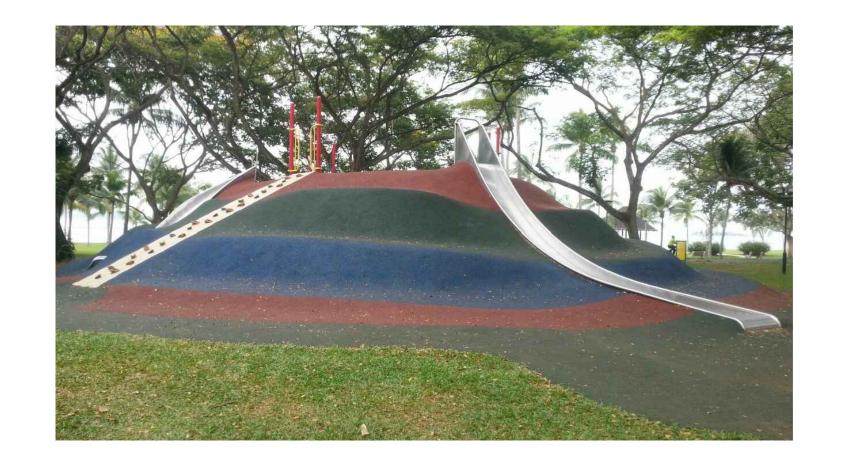

#### OPTION 2-5 YEARS

Gametime - Bunker Hill

PLAYGROUND MOUNDS "EARTHEN PLAY"

Gametime - Vortex

Gametime - Accelerate II

Landscape Structures - Weevos