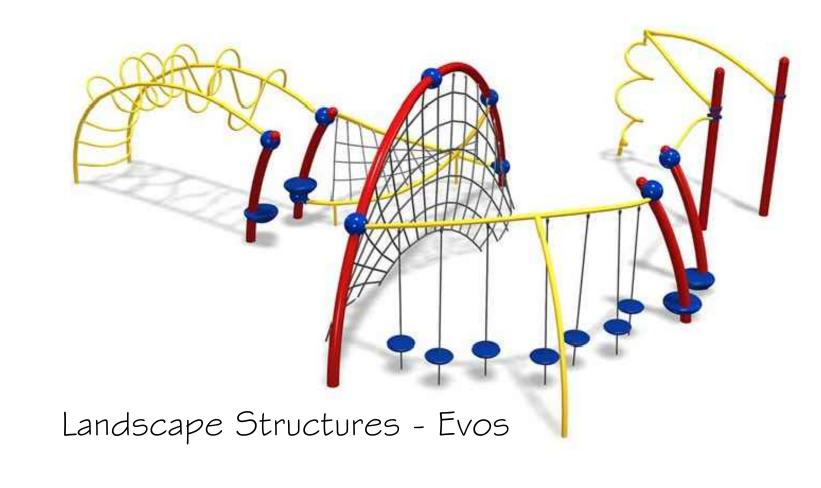

### PLAY SYSTEMS

#### OPTION 2-5 YEARS

Gametime - Bunker Hill

PLAYGROUND MOUNDS "EARTHEN PLAY"

Gametime - Vortex

Gametime - Accelerate II

Landscape Structures - Weevos