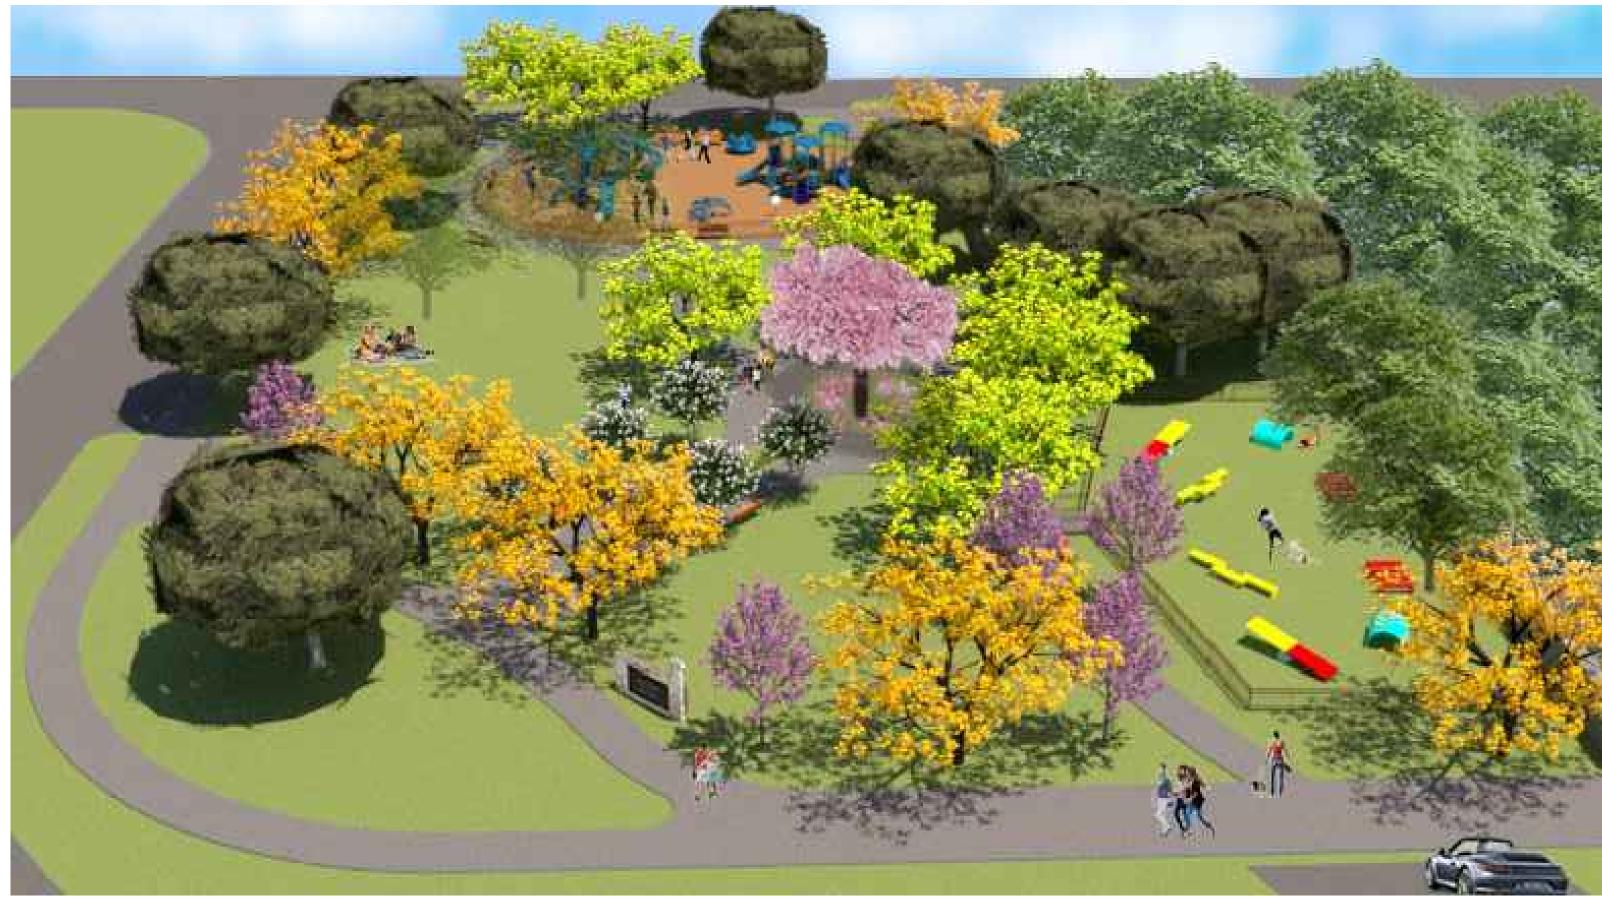

LIMESTONE LOOK CONCRETE WALL PANEL

FENCING

MOUNDS

VIEW FACING EAST LOOKING AT DOG RUN, PLAYGROUND, AND OPEN SPACE

VIEW FACING SOUTHWEST LOOKING AT PLAYGROUND, OPEN SPACE, AND DOG RUN

VIEW FACING SOUTHEAST LOOKING AT MAIN ENTRANCE AND PLAYGROUND

VIEW FACING EAST LOOKING AT MAIN ENTRANCE, DOG RUN, AND PLAYGROUND

VIEW FACING SOUTHEAST LOOKING AT MAIN ENTRANCE AND PLAYGROUND

VIEW FACING SOUTHWEST LOOKING AT PLAYGROUND