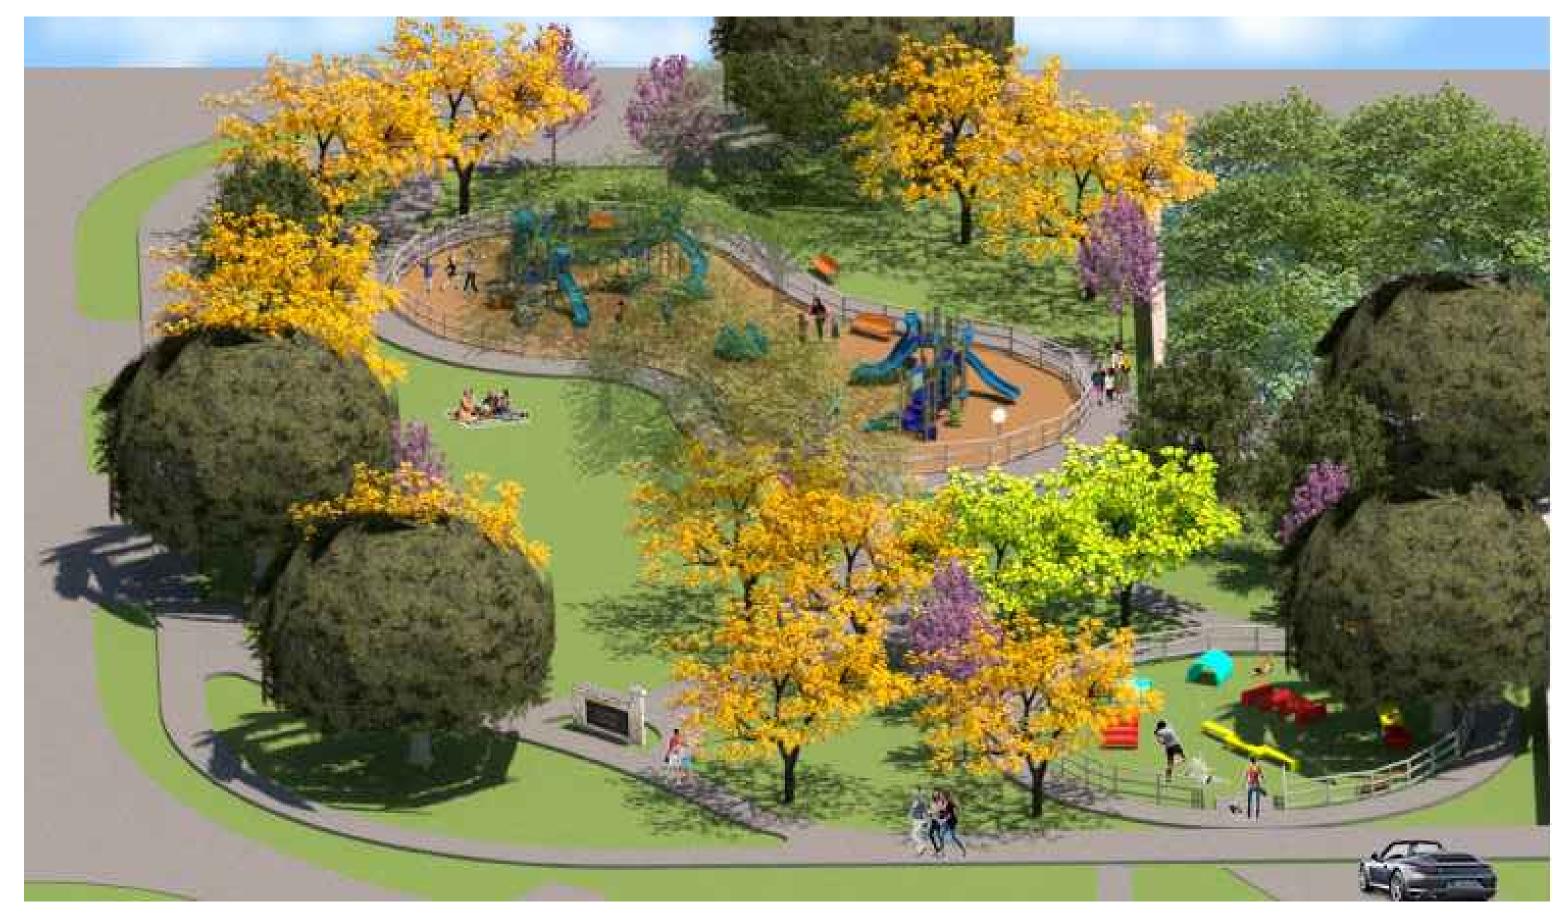

LIMESTONE LOOK CONCRETE WALL PANEL

FENCING

MOUNDS

VIEW FACING EAST LOOKING AT DOG RUN, PLAYGROUND, AND OPEN SPACE

VIEW FACING SOUTHWEST LOOKING AT PLAYGROUND, OPEN SPACE, AND DOG RUN

VIEW FACING SOUTHEAST LOOKING AT MAIN ENTRANCE AND PLAYGROUND

VIEW FACING EAST LOOKING AT MAIN ENTRANCE, DOG RUN, AND PLAYGROUND

VIEW FACING SOUTHEAST LOOKING AT MAIN ENTRANCE AND PLAYGROUND

VIEW FACING SOUTHWEST LOOKING AT PLAYGROUND