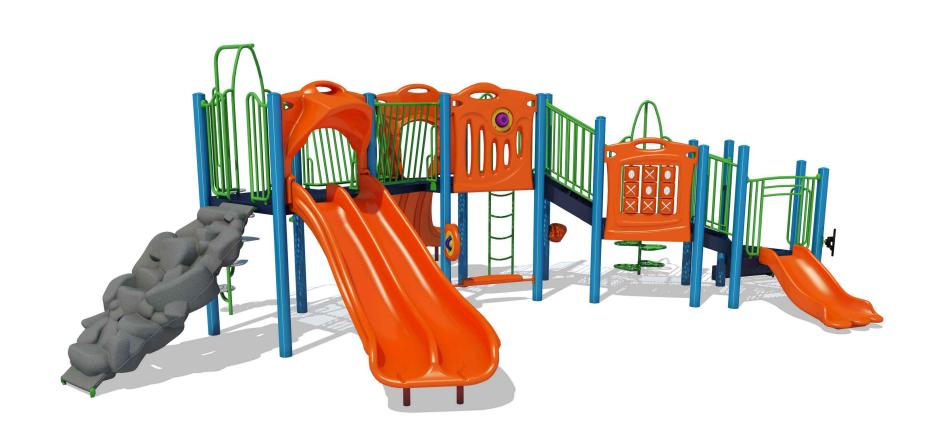

### PLAY SYSTEMS

#### OPTION 2-5 YEARS

Gametime - Bunker Hill

PLAYGROUND MOUNDS "EARTHEN PLAY"

Gametime - Vortex

Gametime - Accelerate II

Landscape Structures - Weevos