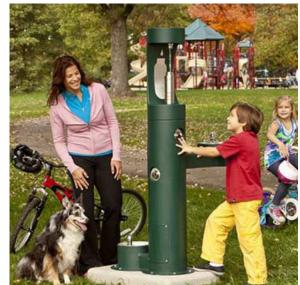

## AMENITIES LEGEND

BENCH / TRASH RECEPTACLE

LIGHTING FIXTURES

WATER STATION

PET WASTE STATION

BIKE RACK

ENTRY SIGNAGE

ROCK SALT FINISH CONCRETE

# AMENITIES LEGEND

BENCH / TRASH RECEPTACLE

LIGHTING FIXTURES

WATER STATION

PET WASTE STATION

BIKE RACK

ENTRY SIGNAGE

ROCK SALT FINISH CONCRETE