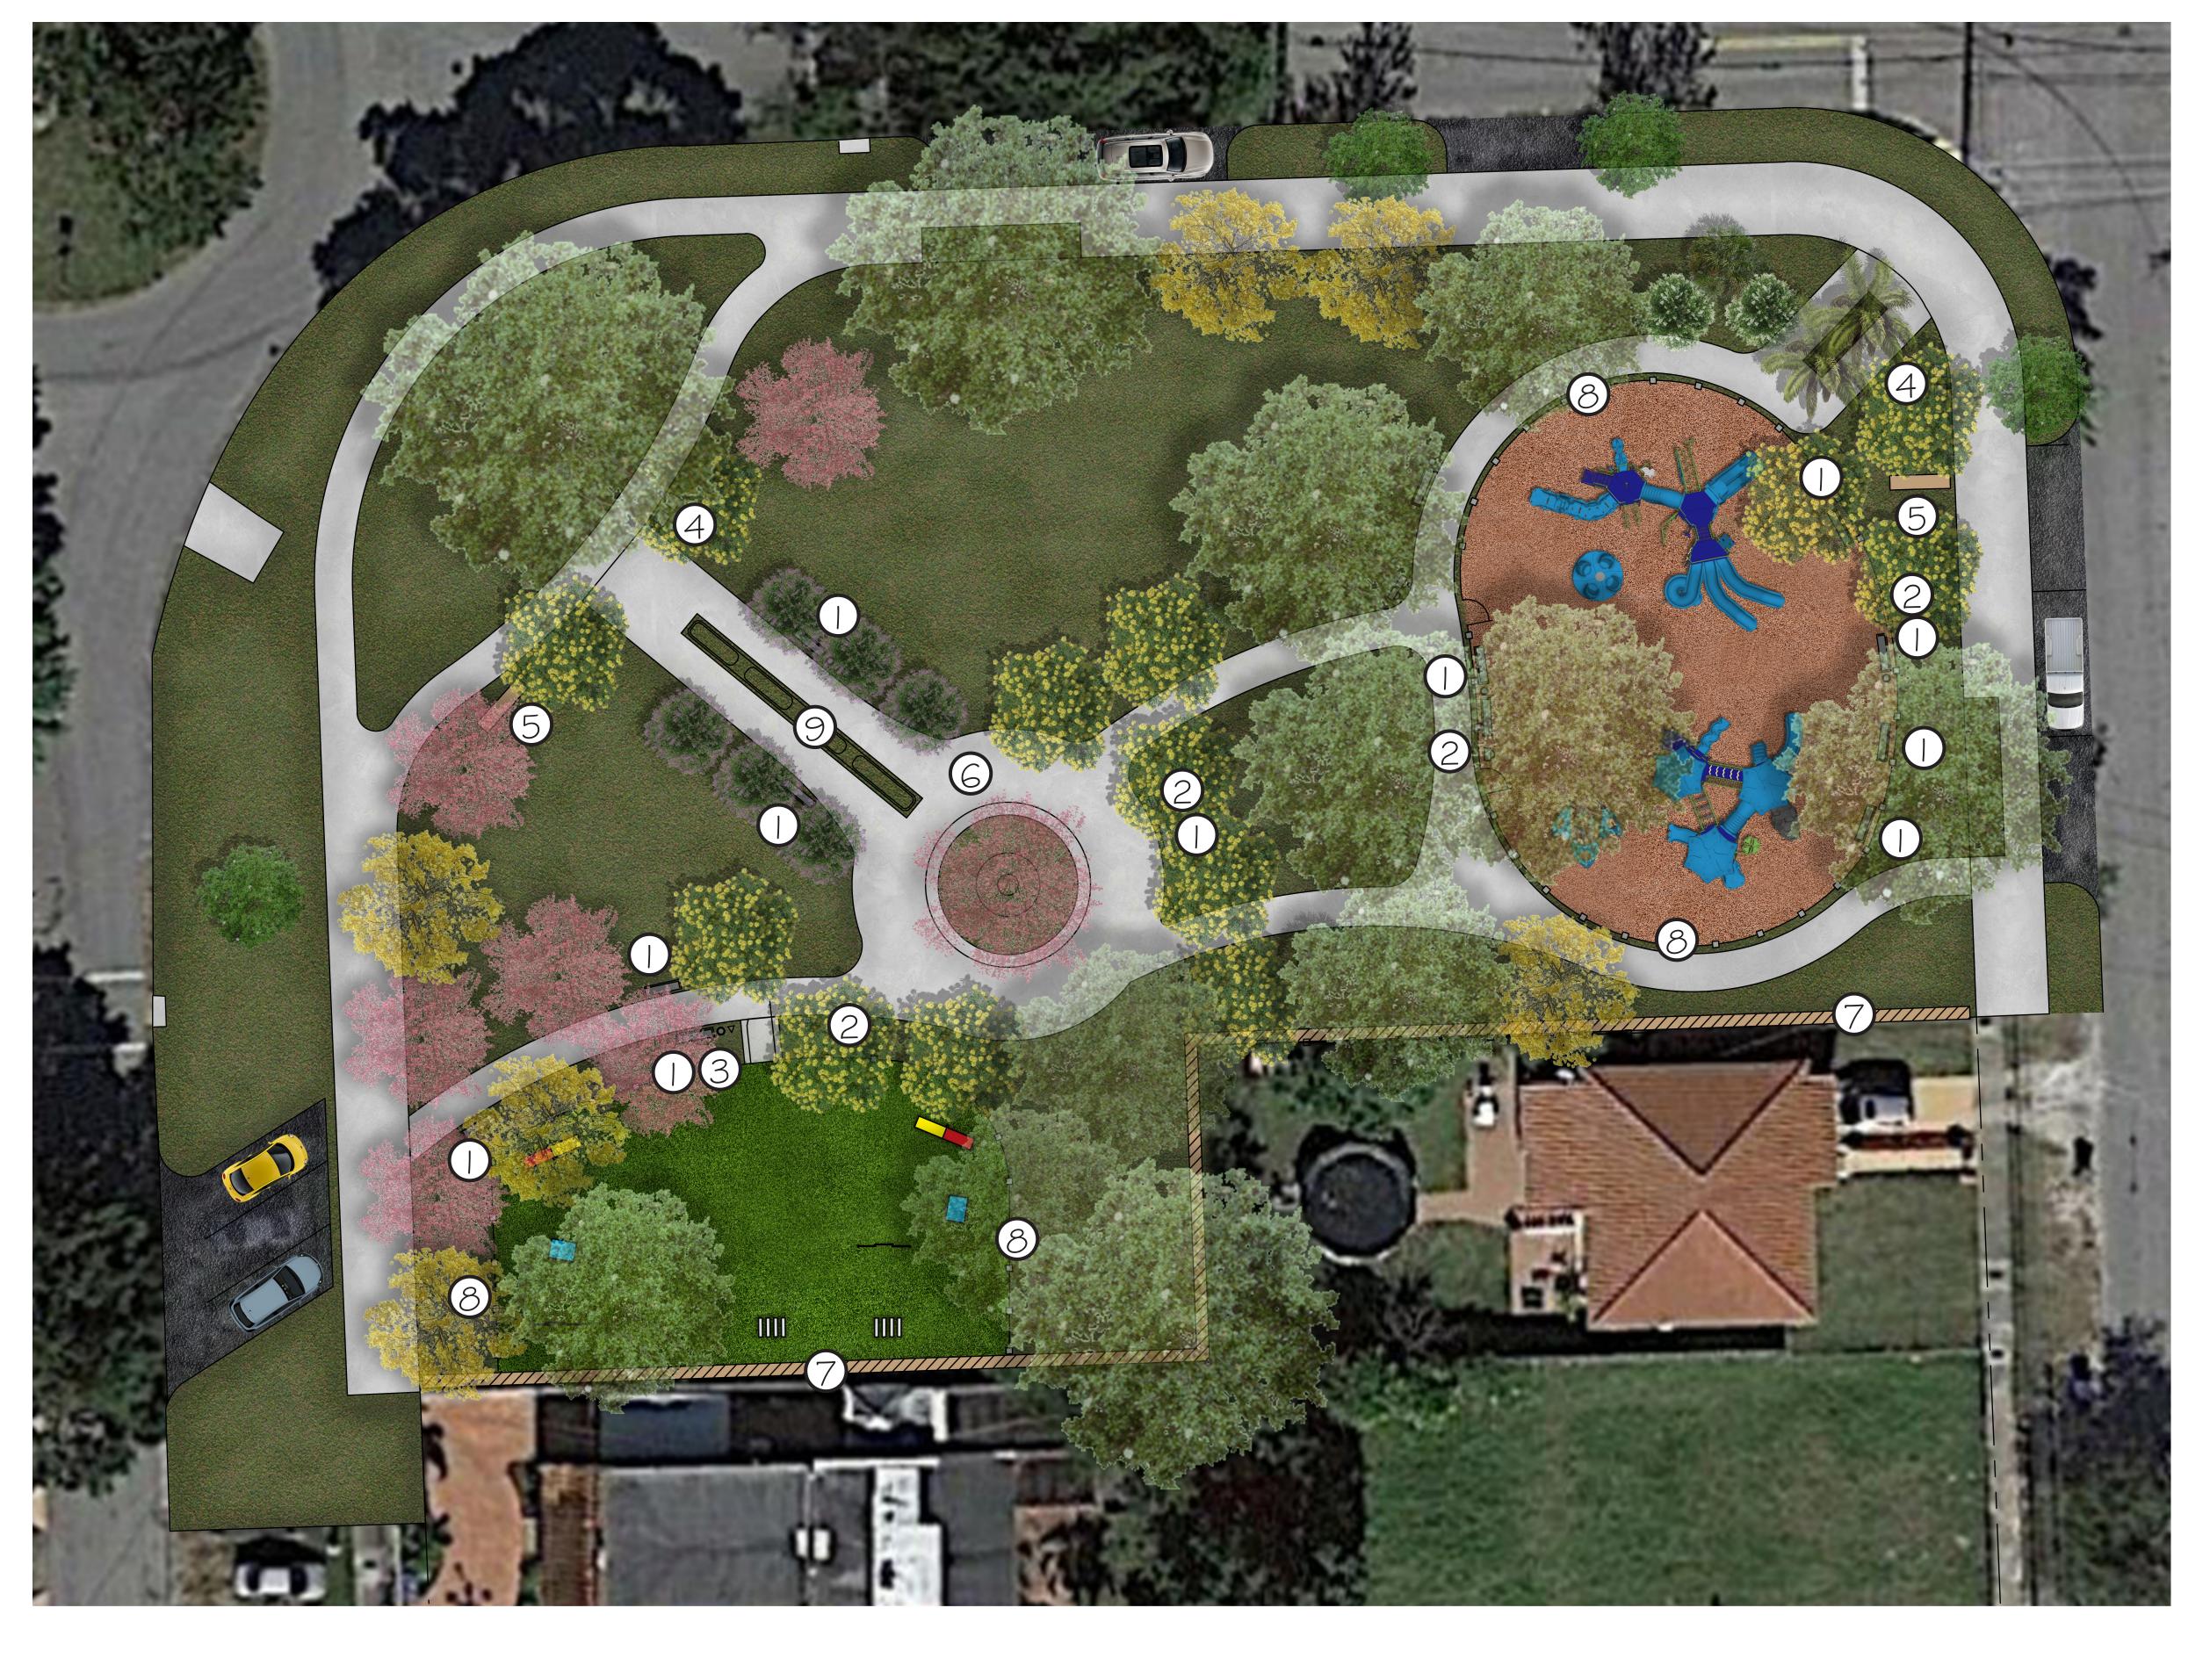

## AMENITIES LEGEND

BENCH / TRASH RECEPTACLE

LIGHTING FIXTURES

WATER STATION

PET WASTE STATION

BIKE RACK

ENTRY SIGNAGE

ROCK SALT FINISH CONCRETE

# AMENITIES LEGEND

BENCH / TRASH RECEPTACLE

LIGHTING FIXTURES

WATER STATION

PET WASTE STATION

BIKE RACK

ENTRY SIGNAGE

ROCK SALT FINISH CONCRETE

LIMESTONE LOOK CONCRETE WALL PANEL

FENCING

MOUNDS

VIEW FACING EAST LOOKING AT DOG RUN, PLAYGROUND, AND OPEN SPACE

VIEW FACING SOUTHWEST LOOKING AT PLAYGROUND, OPEN SPACE, AND DOG RUN

VIEW FACING SOUTHEAST LOOKING AT MAIN ENTRANCE AND PLAYGROUND

VIEW FACING EAST LOOKING AT MAIN ENTRANCE, DOG RUN, AND PLAYGROUND

VIEW FACING SOUTHEAST LOOKING AT MAIN ENTRANCE AND PLAYGROUND

VIEW FACING SOUTHWEST LOOKING AT PLAYGROUND