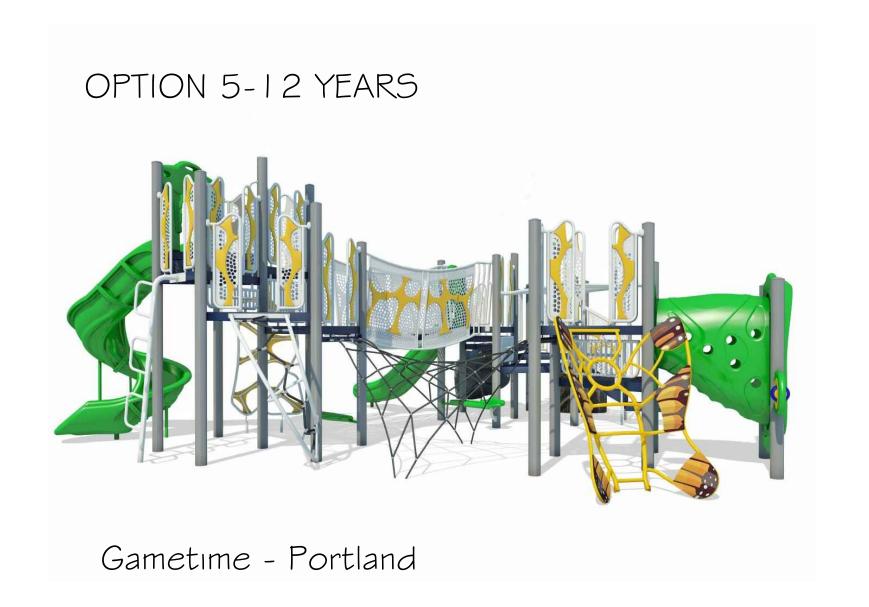

### PLAY SYSTEMS

#### OPTION 2-5 YEARS

Gametime - Bunker Hill

PLAYGROUND MOUNDS "EARTHEN PLAY"

Gametime - Vortex

Gametime - Accelerate II

Landscape Structures - Weevos