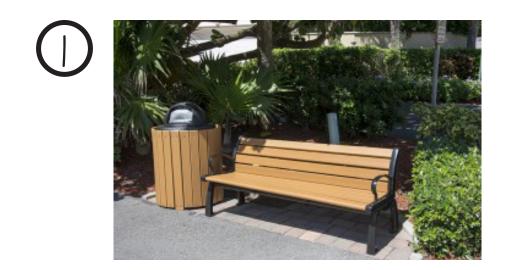

## AMENITIES LEGEND

BENCH / TRASH RECEPTACLE

LIGHTING FIXTURES

WATER STATION

PET WASTE STATION

BIKE RACK

ENTRY SIGNAGE

ROCK SALT FINISH CONCRETE

# AMENITIES LEGEND

BENCH / TRASH RECEPTACLE

LIGHTING FIXTURES

WATER STATION

PET WASTE STATION

BIKE RACK

ENTRY SIGNAGE

ROCK SALT FINISH CONCRETE