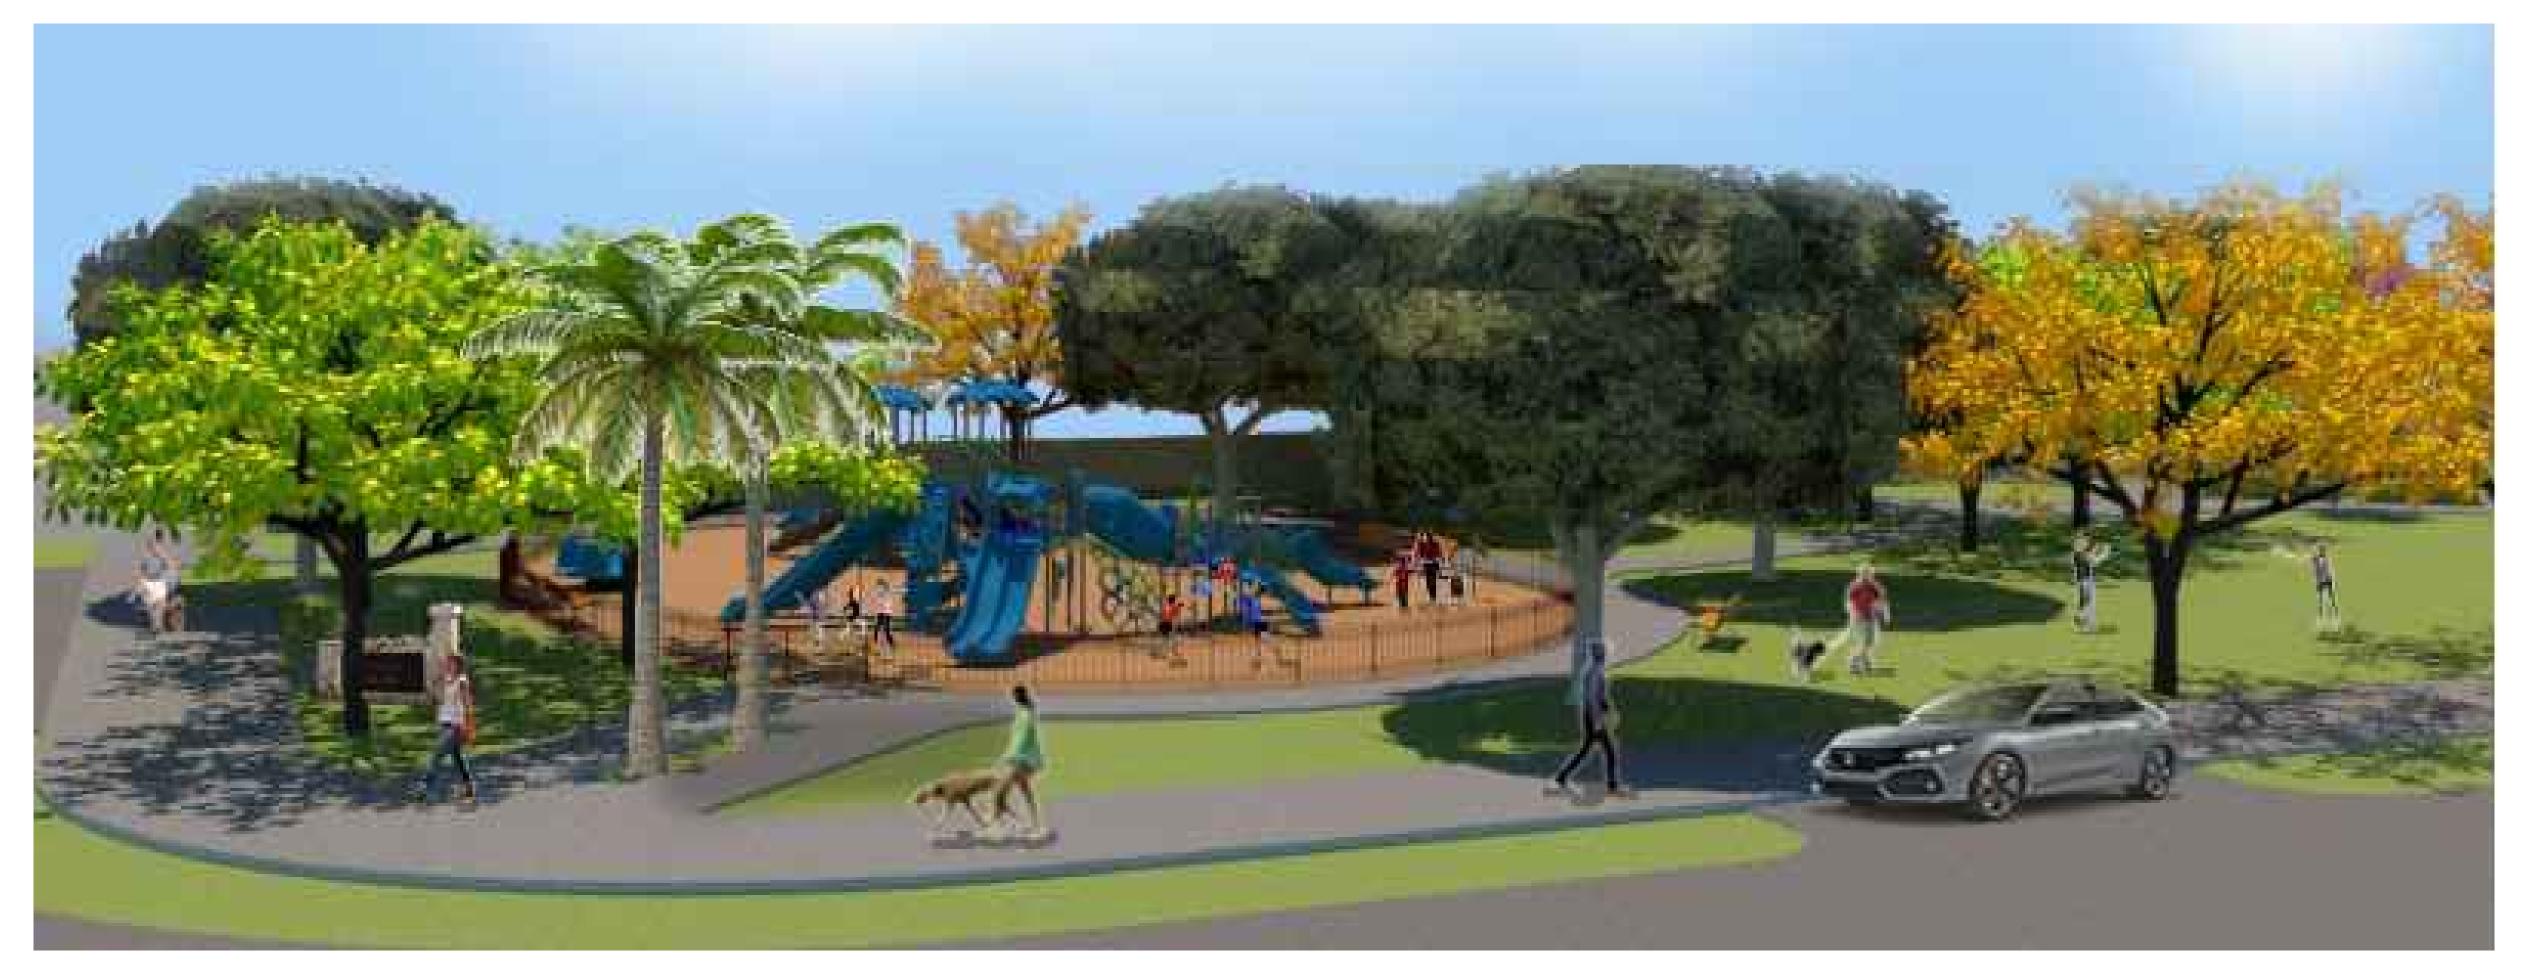

LIMESTONE LOOK CONCRETE WALL PANEL

FENCING

MOUNDS

VIEW FACING EAST LOOKING AT DOG RUN, PLAYGROUND, AND OPEN SPACE

VIEW FACING SOUTHWEST LOOKING AT PLAYGROUND, OPEN SPACE, AND DOG RUN

VIEW FACING SOUTHEAST LOOKING AT MAIN ENTRANCE AND PLAYGROUND

VIEW FACING EAST LOOKING AT MAIN ENTRANCE, DOG RUN, AND PLAYGROUND

VIEW FACING SOUTHEAST LOOKING AT MAIN ENTRANCE AND PLAYGROUND

VIEW FACING SOUTHWEST LOOKING AT PLAYGROUND