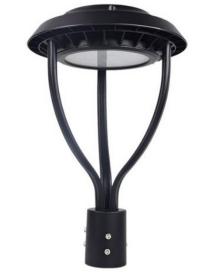

## AMENITIES LEGEND

BENCH / TRASH RECEPTACLE

LIGHTING FIXTURES

WATER STATION

PET WASTE STATION

BIKE RACK

ENTRY SIGNAGE

ROCK SALT FINISH CONCRETE

# AMENITIES LEGEND

BENCH / TRASH RECEPTACLE

LIGHTING FIXTURES

WATER STATION

PET WASTE STATION

BIKE RACK

ENTRY SIGNAGE

ROCK SALT FINISH CONCRETE